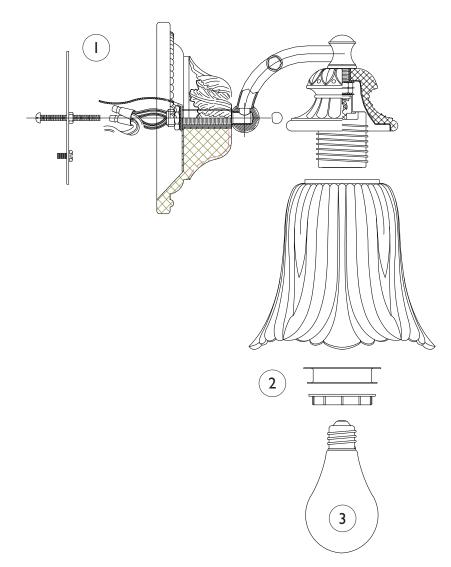

## Assembly Instructions

## IMPORTANT TURN OFF THE POWER AT THE MAIN FUSE OR CIRCUIT BREAKER BOX BEFORE STARTING INSTALLATION

Carefully unpack and identify all parts before assembly. Bulb not included.

- 1. Follow enclosed supplement installation instructions for electrical and fixture installation onto house outlet box. If you do not have an outlet box at desired location to attach the fixture then hire a qualified electrician to create one.
- 2. Install shade by fastening with counter ring and spacer.
- 3. Install light bulb (not included). See relamping label at socket area for type and maximum allowed wattage.