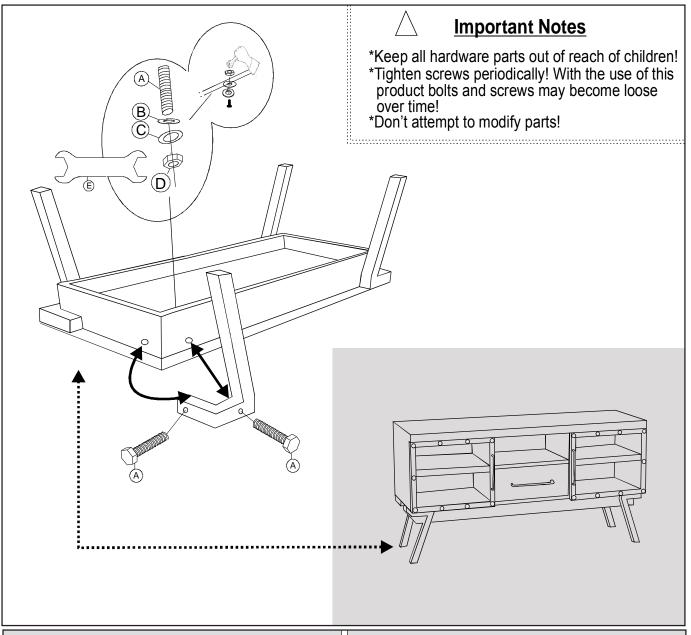

Do not completely tighten until the item has been fully assembled.

| HARDWARE LIST |     |                   |            |       | PARTS LIST |  |           |      |
|---------------|-----|-------------------|------------|-------|------------|--|-----------|------|
| Α             |     | BOLT              | Ø5/16"x3"L | 8 pcs |            |  |           |      |
| В             | Ø   | SPRING<br>WASHERS | Ø1/4"x12mm | 8 pcs | 2          |  | TOP PANEL | 1pc  |
| С             | 0   | FLAT<br>WASHERS   | Ø1/4"x16mm | 8 pcs |            |  |           |      |
| D             | 9   | NUT               | Ø1/4"x16mm | 8 pcs |            |  | LEG       | 4pcs |
| Е             | 2_3 | SPANNER           | 14 X 15 mm | 1рс   |            |  |           |      |