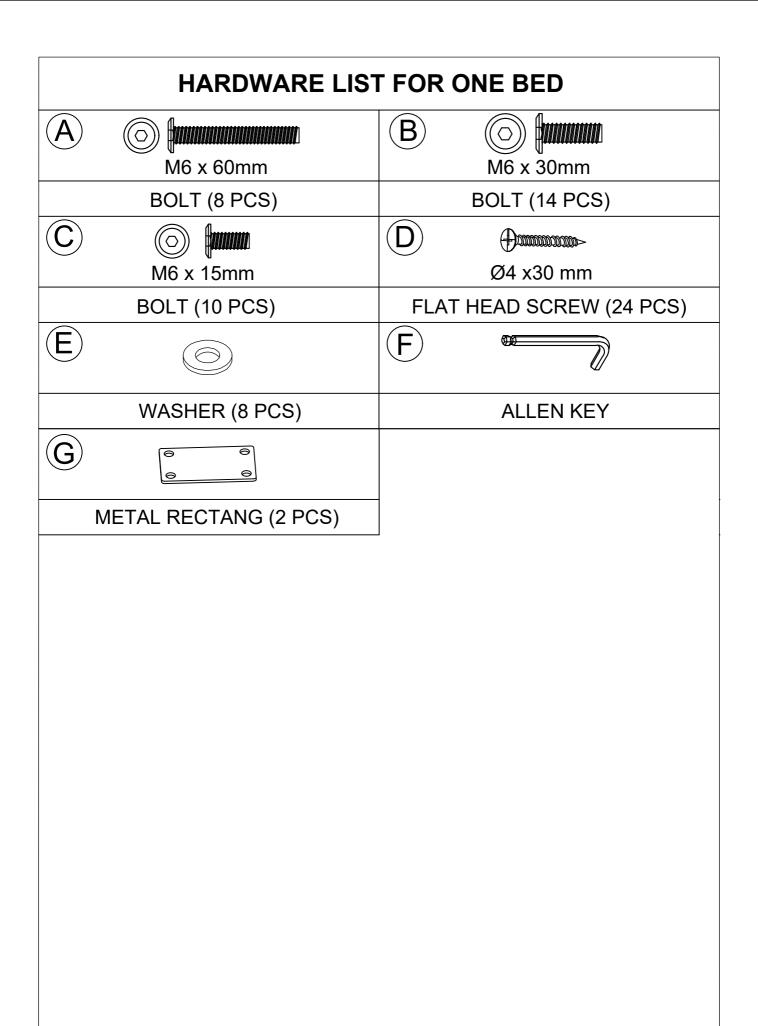

## PART LIST FOR ONE BED HEAD BOARD (1 PCS) LEG 1 (1 PCS) FOOTBOARD (1 PCS) **LEG 2 (1 PCS) LEG 3 (1 PCS) LEG 4 (1 PCS)** 8 SIDE RAIL (1PCS) SIDE RAIL (1PCS) SIDE RAIL (1PCS) SIDE RAIL (1PCS) HIP LINK BAR (2 PCS) LEG (4PCS) LEG (2PCS) SLATS (4 PCS) SLATS (6 PCS) BED SUPPORT BAR (2 PCS)