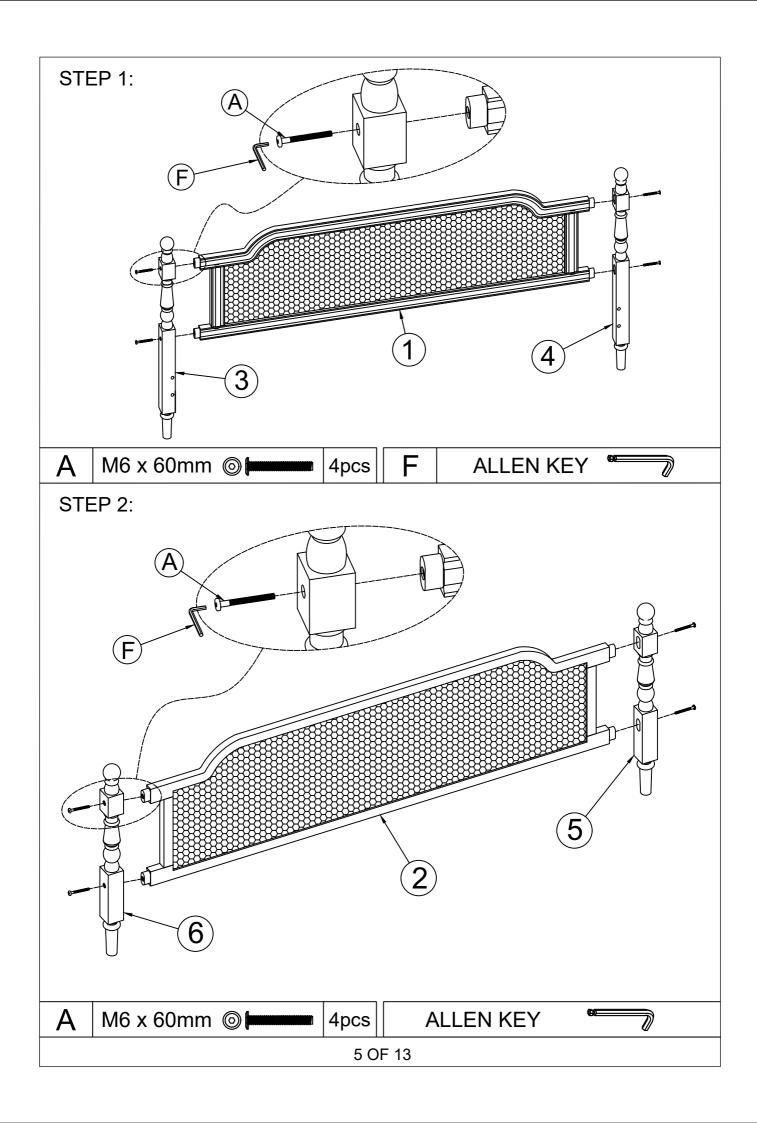

## IMPORTANT NOTE:

- 1 PLACE ALL PARTS ON A CLEAN AND SMOOTH SURFACE SUCH AS A RUG OR CARPET TO AVOID THE PARTS FROM BEING SCRATCHED.
- ② BEFORE YOU BEGIN, KINDLY FOLLOW THE ASSEMBLY INSTRUCTIONS STEP BY STEP.
- ③ DO NOT TIGHTEN ALL SCREWS AND BOLTS UNTIL THE BED IS FULLY SET-UP.

4 OF 13

9 OF 13