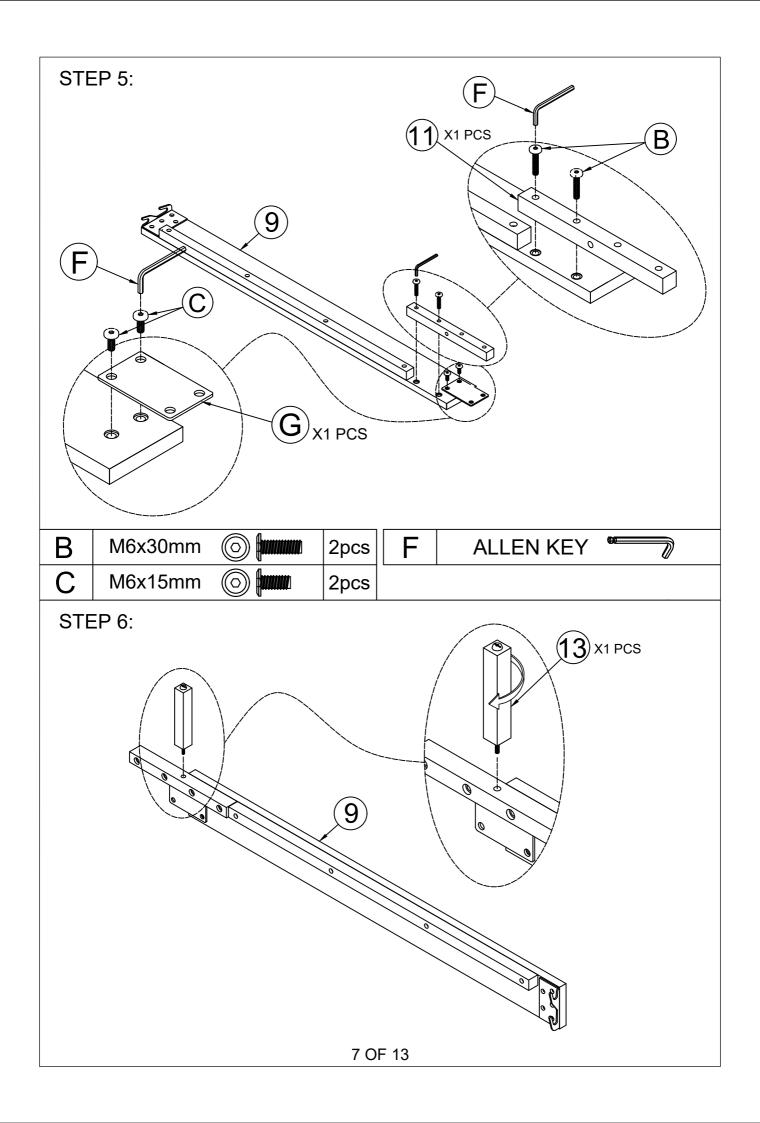

## IMPORTANT NOTE:

- 1 PLACE ALL PARTS ON A CLEAN AND SMOOTH SURFACE SUCH AS A RUG OR CARPET TO AVOID THE PARTS FROM BEING SCRATCHED.
- ② BEFORE YOU BEGIN, KINDLY FOLLOW THE ASSEMBLY INSTRUCTIONS STEP BY STEP.
- ③ DO NOT TIGHTEN ALL SCREWS AND BOLTS UNTIL THE BED IS FULLY SET-UP.