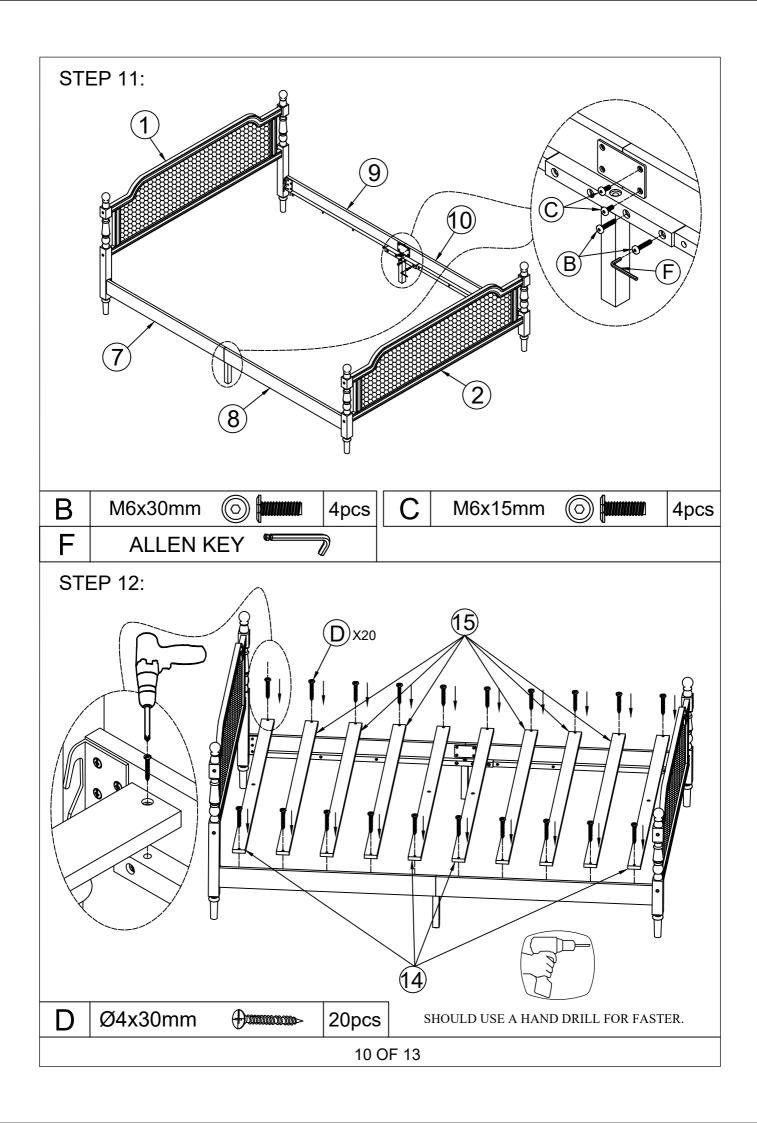

## PART LIST FOR ONE BED HEAD BOARD (1 PCS) LEG 1 (1 PCS) FOOTBOARD (1 PCS) **LEG 2 (1 PCS) LEG 3 (1 PCS) LEG 4 (1 PCS)** 8 SIDE RAIL (1PCS) SIDE RAIL (1PCS) SIDE RAIL (1PCS) SIDE RAIL (1PCS) HIP LINK BAR (2 PCS) LEG (4PCS) LEG (2PCS) SLATS (4 PCS) SLATS (6 PCS) BED SUPPORT BAR (2 PCS)