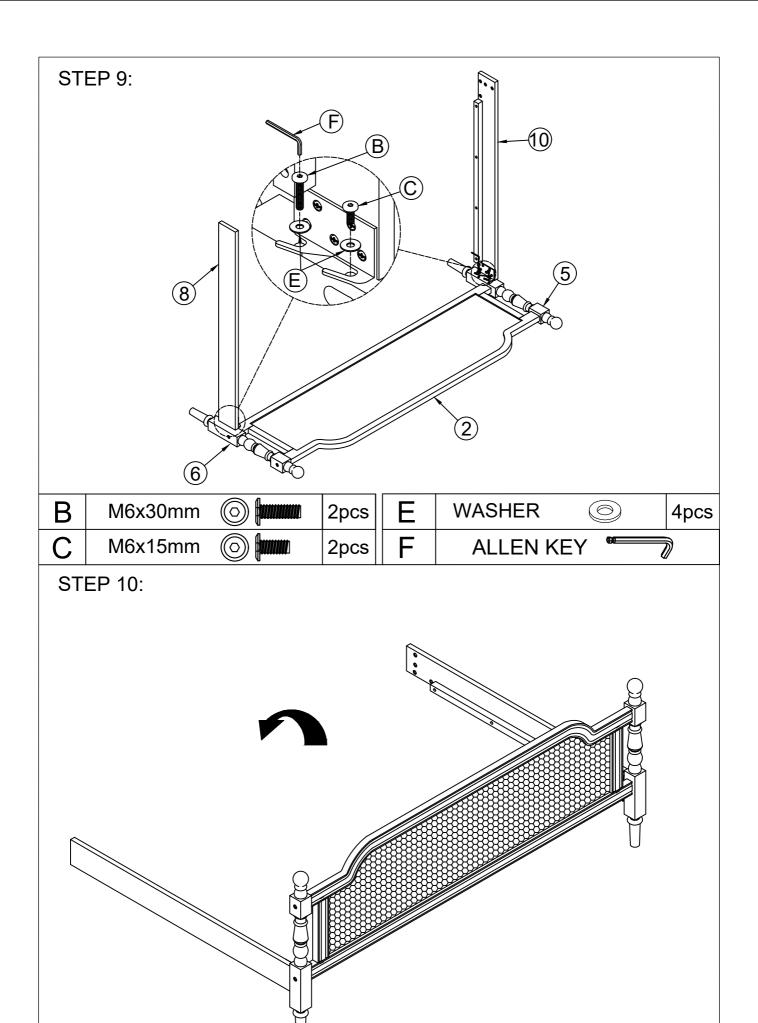

## PART LIST FOR ONE BED HEAD BOARD (1 PCS) LEG 1 (1 PCS) FOOTBOARD (1 PCS) **LEG 2 (1 PCS) LEG 3 (1 PCS) LEG 4 (1 PCS)** 8 SIDE RAIL (1PCS) SIDE RAIL (1PCS) SIDE RAIL (1PCS) SIDE RAIL (1PCS) HIP LINK BAR (2 PCS) LEG (4PCS) LEG (2PCS) SLATS (4 PCS) SLATS (6 PCS) BED SUPPORT BAR (2 PCS)