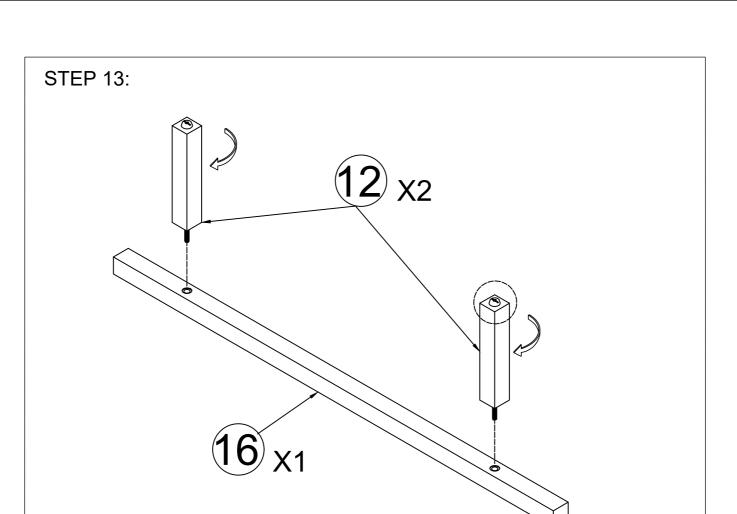

## PART LIST FOR ONE BED HEAD BOARD (1 PCS) LEG 1 (1 PCS) FOOTBOARD (1 PCS) **LEG 2 (1 PCS) LEG 3 (1 PCS) LEG 4 (1 PCS)** 8 SIDE RAIL (1PCS) SIDE RAIL (1PCS) SIDE RAIL (1PCS) SIDE RAIL (1PCS) HIP LINK BAR (2 PCS) LEG (4PCS) LEG (2PCS) SLATS (4 PCS) SLATS (6 PCS) BED SUPPORT BAR (2 PCS)