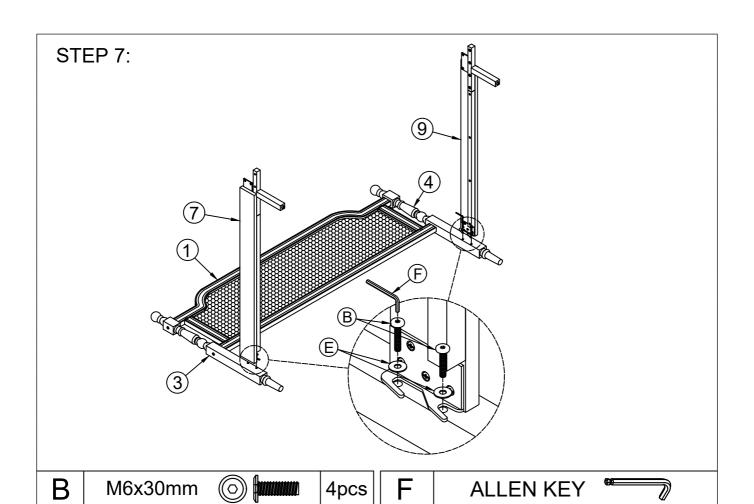

## IMPORTANT NOTE:

- 1 PLACE ALL PARTS ON A CLEAN AND SMOOTH SURFACE SUCH AS A RUG OR CARPET TO AVOID THE PARTS FROM BEING SCRATCHED.
- ② BEFORE YOU BEGIN, KINDLY FOLLOW THE ASSEMBLY INSTRUCTIONS STEP BY STEP.
- ③ DO NOT TIGHTEN ALL SCREWS AND BOLTS UNTIL THE BED IS FULLY SET-UP.