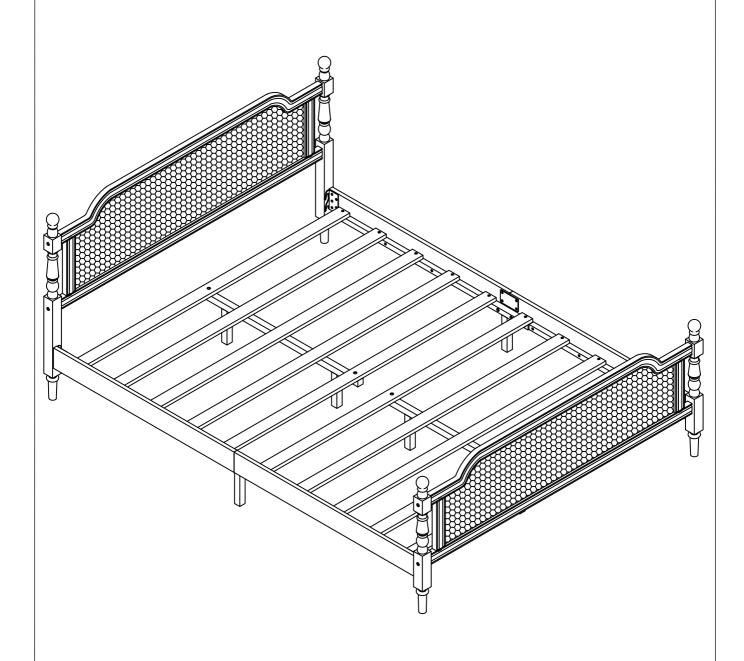

## **ASSEMBLY INSTRUCTIONS**



## IMPORTANT NOTE:

- 1 PLACE ALL PARTS ON A CLEAN AND SMOOTH SURFACE SUCH AS A RUG OR CARPET TO AVOID THE PARTS FROM BEING SCRATCHED.
- ② BEFORE YOU BEGIN, KINDLY FOLLOW THE ASSEMBLY INSTRUCTIONS STEP BY STEP.
- ③ DO NOT TIGHTEN ALL SCREWS AND BOLTS UNTIL THE BED IS FULLY SET-UP.

## **ASSEMBLY OVERVIEW**





## PART LIST FOR ONE BED HEAD BOARD (1 PCS) LEG 1 (1 PCS) FOOTBOARD (1 PCS) **LEG 2 (1 PCS) LEG 3 (1 PCS) LEG 4 (1 PCS)** 8 SIDE RAIL (1PCS) SIDE RAIL (1PCS) SIDE RAIL (1PCS) SIDE RAIL (1PCS) HIP LINK BAR (2 PCS) LEG (4PCS) LEG (2PCS) SLATS (4 PCS) SLATS (6 PCS) BED SUPPORT BAR (2 PCS)

4 OF 13













9 OF 13