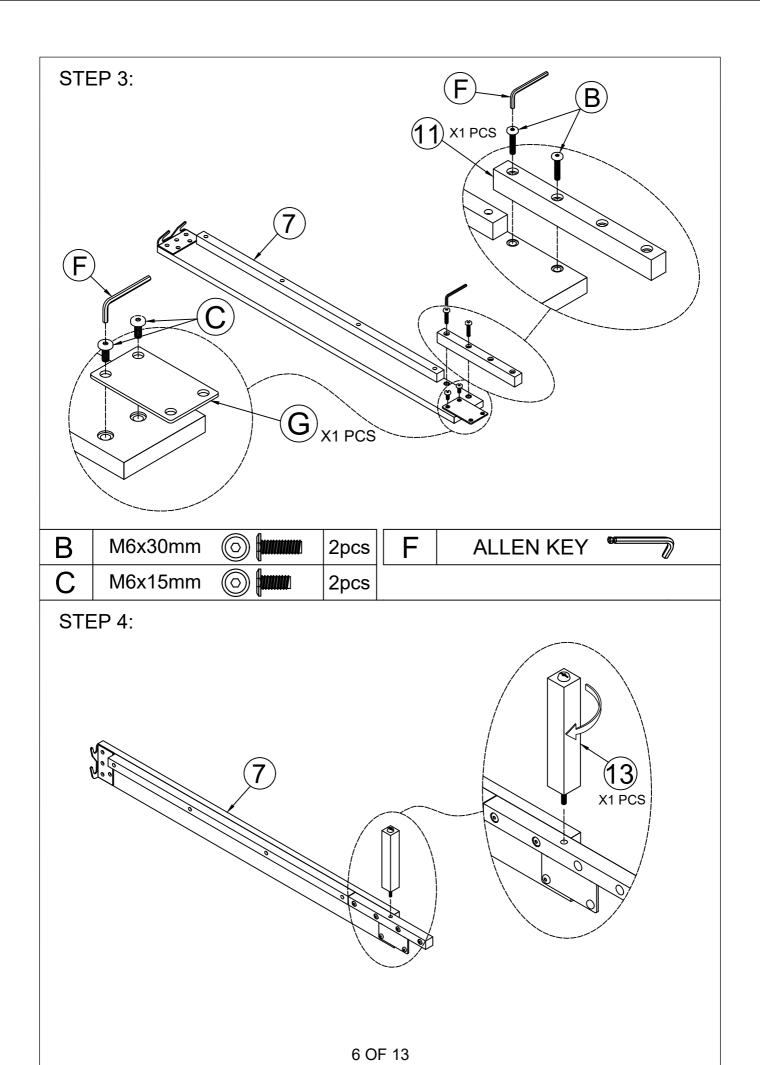

## IMPORTANT NOTE:

- 1 PLACE ALL PARTS ON A CLEAN AND SMOOTH SURFACE SUCH AS A RUG OR CARPET TO AVOID THE PARTS FROM BEING SCRATCHED.
- ② BEFORE YOU BEGIN, KINDLY FOLLOW THE ASSEMBLY INSTRUCTIONS STEP BY STEP.
- ③ DO NOT TIGHTEN ALL SCREWS AND BOLTS UNTIL THE BED IS FULLY SET-UP.