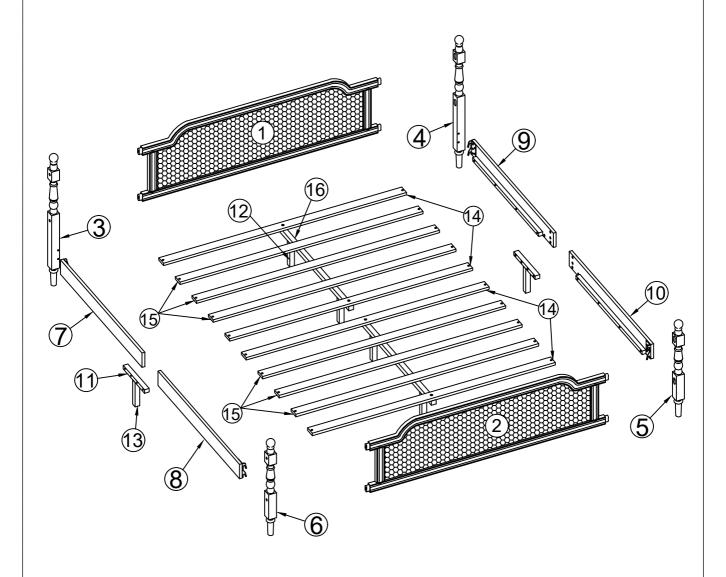

## PART LIST FOR ONE BED HEAD BOARD (1 PCS) LEG 1 (1 PCS) FOOTBOARD (1 PCS) **LEG 2 (1 PCS) LEG 3 (1 PCS) LEG 4 (1 PCS)** 8 SIDE RAIL (1PCS) SIDE RAIL (1PCS) SIDE RAIL (1PCS) SIDE RAIL (1PCS) HIP LINK BAR (2 PCS) LEG (4PCS) LEG (2PCS) SLATS (4 PCS) SLATS (6 PCS) BED SUPPORT BAR (2 PCS)