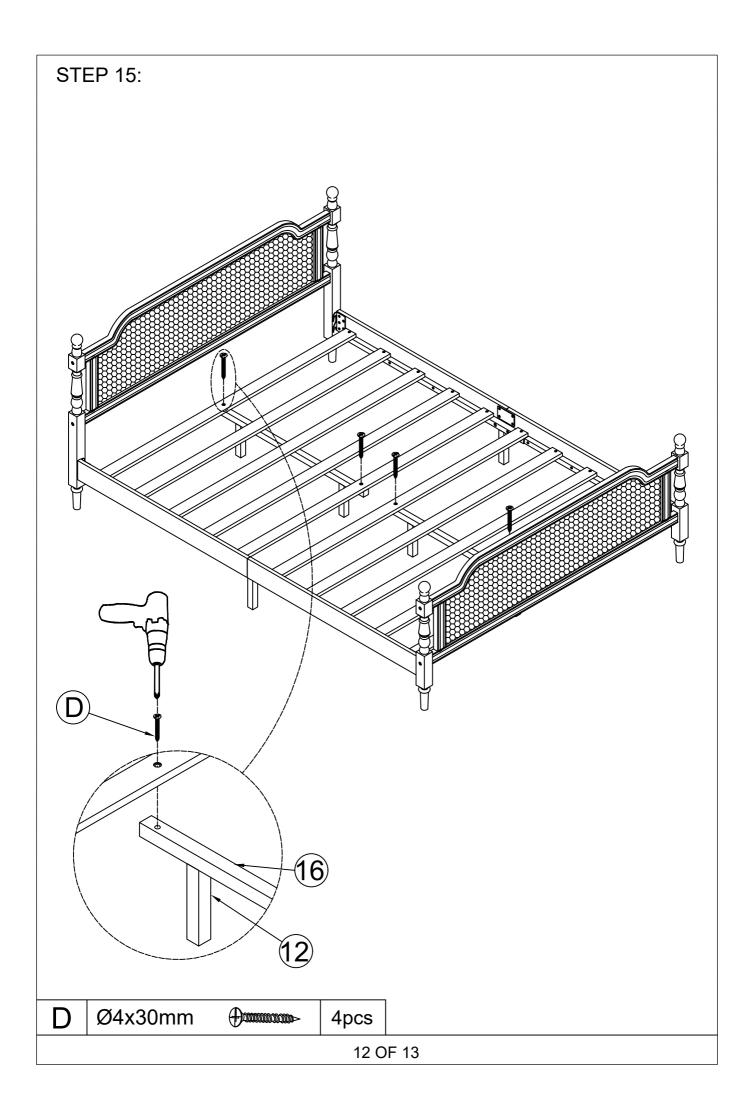

## IMPORTANT NOTE:

- 1 PLACE ALL PARTS ON A CLEAN AND SMOOTH SURFACE SUCH AS A RUG OR CARPET TO AVOID THE PARTS FROM BEING SCRATCHED.
- ② BEFORE YOU BEGIN, KINDLY FOLLOW THE ASSEMBLY INSTRUCTIONS STEP BY STEP.
- ③ DO NOT TIGHTEN ALL SCREWS AND BOLTS UNTIL THE BED IS FULLY SET-UP.