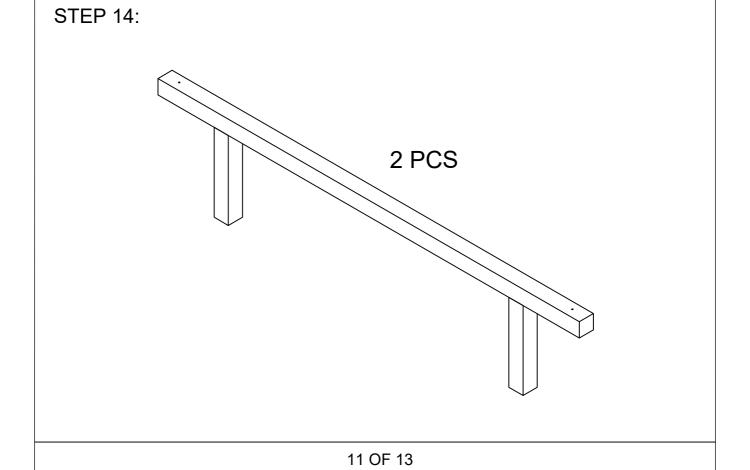

## PART LIST FOR ONE BED HEAD BOARD (1 PCS) LEG 1 (1 PCS) FOOTBOARD (1 PCS) **LEG 2 (1 PCS) LEG 3 (1 PCS) LEG 4 (1 PCS)** 8 SIDE RAIL (1PCS) SIDE RAIL (1PCS) SIDE RAIL (1PCS) SIDE RAIL (1PCS) HIP LINK BAR (2 PCS) LEG (4PCS) LEG (2PCS) SLATS (4 PCS) SLATS (6 PCS) BED SUPPORT BAR (2 PCS)