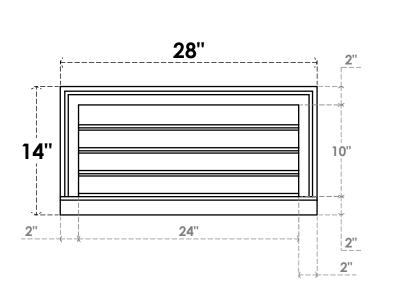

## GVPVE28X1403SF

28"W X 14"H RECTANGLE SURFACE MOUNT PVC GABLE VENT: FUNCTIONAL, W/ 2"W X 2"P **BRICKMOULD SILL FRAME** 

**VENTING AREA: 18 SQ IN** LOUVER HEIGHT: 2 1/2"

LOUVER QTY: 4

**FRONT** 

SIDE

EKENA MILLWORK 2300 WEST MAIN ST. CLARKSVILLE, TX 75426 TOLL FREE: 866-607-0453 WWW.EKENAMILLWORK.COM