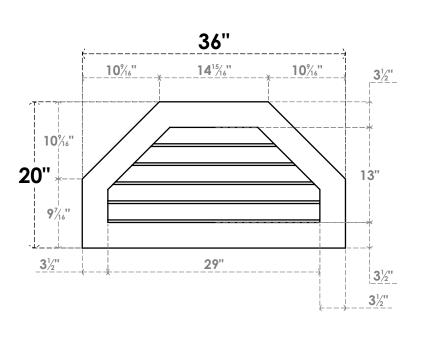

## GVPOT36X2001SN

36"W X 20"H OCTAGONAL TOP SURFACE MOUNT PVC GABLE VENT: NON-FUNCTIONAL, W/ 3-1/2"W X 1"P STANDARD FRAME

**FRONT** 

SIDE

LOUVER HEIGHT: 2 5/8"

LOUVER QTY: 5