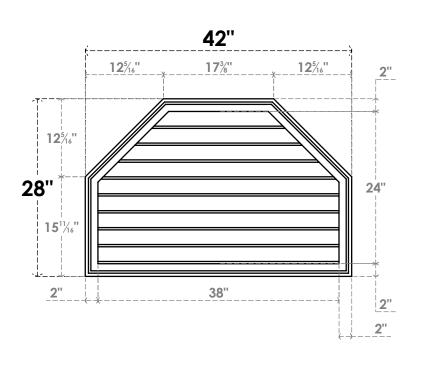

## GVPOT42X2802SN

42"W X 28"H OCTAGONAL TOP SURFACE MOUNT PVC GABLE VENT: NON-FUNCTIONAL, W/ 2"W X 1-1/2"P BRICKMOULD FRAME

LOUVER HEIGHT: 2 5/8"

LOUVER QTY: 9

**FRONT** 

SIDE

EKENA MILLWORK 2300 WEST MAIN ST. CLARKSVILLE, TX 75426 TOLL FREE: 866-607-0453 WWW.EKENAMILLWORK.COM