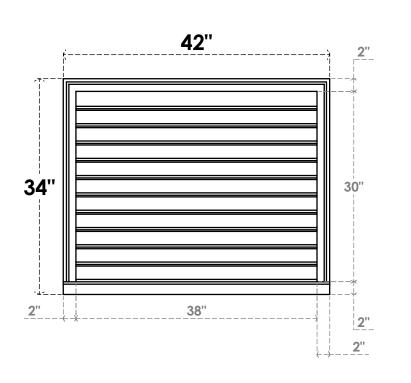

## GVPVE42X3403SF

42"W X 34"H RECTANGLE SURFACE MOUNT PVC GABLE VENT: FUNCTIONAL, W/ 2"W X 2"P **BRICKMOULD SILL FRAME** 

**FRONT** SIDE **VENTING AREA: 95 SQ IN** LOUVER HEIGHT: 2 3/4"

LOUVER QTY: 11

EKENA MILLWORK 2300 WEST MAIN ST. CLARKSVILLE, TX 75426 TOLL FREE: 866-607-0453 WWW.EKENAMILLWORK.COM