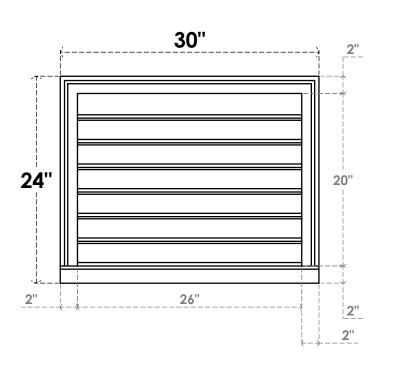

## **GVPVE30X2403SF**

30"W X 24"H RECTANGLE SURFACE MOUNT PVC GABLE VENT: FUNCTIONAL, W/ 2"W X 2"P **BRICKMOULD SILL FRAME** 

**VENTING AREA: 39 SQ IN** LOUVER HEIGHT: 2 7/8"

LOUVER QTY: 7

**FRONT** 

SIDE

EKENA MILLWORK 2300 WEST MAIN ST. CLARKSVILLE, TX 75426 TOLL FREE: 866-607-0453 WWW.EKENAMILLWORK.COM