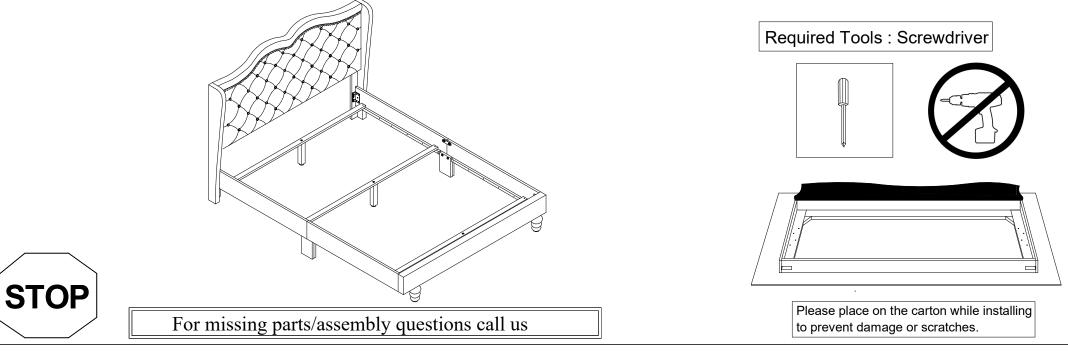

\* Please place on the carton while installing to prevent damage or scratches. Be sure to check all packing materials carefully for small parts may have come loose inside the cartoon during shipment. If parts are missing, contact the retailer from which your purchased the product to obtain any missing part. DO NOT USE SUBTITUTE PART.

Page : 1 OF 7

QUEEN BED

#### ASSEMBLY PART 2. 1. 3. 4. 5. 6. SIDE RAIL RIGHT (2PCS) SIDE RAIL LEFT (2PCS) LEFT WING **RIGHT WING** HEADBOARD PANEL FOOTBOARD PANEL 10. 8. 9. 11. 7. 12. SUPPORT LEG FOOTBOARD LEG (3PCS) (2PCS) **HEADBOARD HEADBOARD** SIDE RAIL LEG (2PCS) HARDWARE DESCRIPTION SLATS (3PCS) NO QTY LEFT LEG **RIGHT LEG** Α. Allen Key M4 1PC Β. Chipboard Screw M4 x 32mm 6PCS C. 4PCS JCBC Bolt M6 x 15mm JCBC Bolt M6 x 40mm 0 14PCS D. Ε. Spring Washer 0 18PCS F. $\bigcirc$ Flat Washer 18PCS G. 2PCS Side Rail Connect $\bigcirc$ $\bigcirc$ 1PC Η. Allen Key M5 ()\_\_\_\_\_ 8PCS JCBB Bolt M8 x 16mm JCBC Bolt M6 x 35mm 7PCS J. SCREW DRIVER NOT PROVIDE !!!