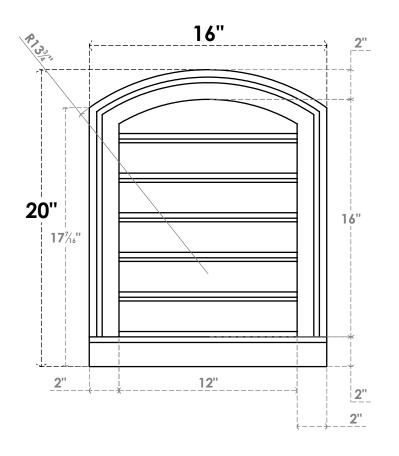

## GVPAR16X2003SF

16"W X 20"H ARCH TOP SURFACE MOUNT PVC GABLE VENT: FUNCTIONAL, W/ 2"W X 2"P **BRICKMOULD SILL FRAME** 

**FRONT** 

SIDE

**VENTING AREA: 15 SQ IN** LOUVER HEIGHT: 2 5/8"

LOUVER QTY: 6

EKENA MILLWORK 2300 WEST MAIN ST. CLARKSVILLE, TX 75426 TOLL FREE: 866-607-0453 WWW.EKENAMILLWORK.COM