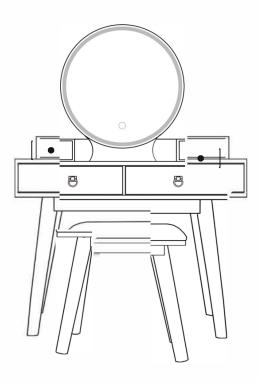

USER'S MANUAL Vanity Set with Mirror and Stool



## **Before You Start**

- Please read all instructions carefully.
- Retain instructions for future reference.
- Seperate and count all parts and hardware.
- Read through each step carefully and follow the proper order.
- We recommend that, where possible, all items are assembled near to the area in which they will be placed in use, to avoid moving the product unnecessarily once assembled.
- Always place the product on a flat, steady and stable surface.
- Keep all small parts and packaging materials for this product away from babies and children as they potentially pose a serious choking hazard.







## STEP 3



## STEP 4