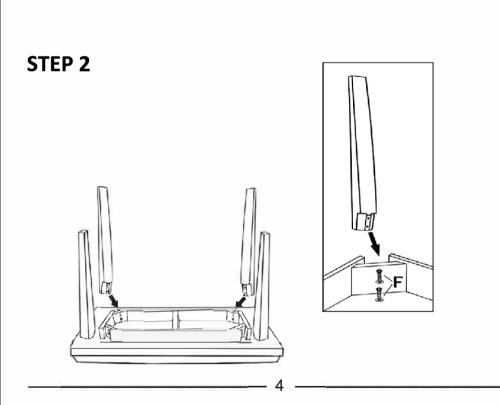

USER'S MANUAL Vanity Set with Mirror and Stool



## **Before You Start**

- Please read all instructions carefully.
- Retain instructions for future reference.
- Seperate and count all parts and hardware.
- Read through each step carefully and follow the proper order.
- We recommend that, where possible, all items are assembled near to the area in which they will be placed in use, to avoid moving the product unnecessarily once assembled.
- Always place the product on a flat, steady and stable surface.
- Keep all small parts and packaging materials for this product away from babies and children as they potentially pose a serious choking hazard.







## STEP 3



## STEP 4