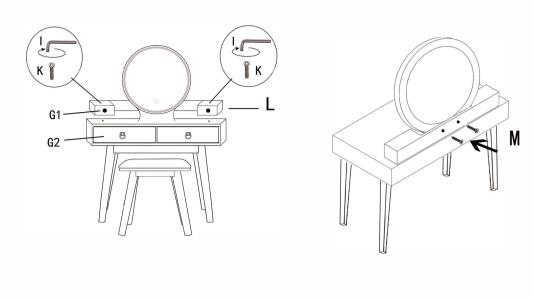

USER'S MANUAL Vanity Set with Mirror and Stool



## **Before You Start**

- Please read all instructions carefully.
- Retain instructions for future reference.
- Seperate and count all parts and hardware.
- Read through each step carefully and follow the proper order.
- We recommend that, where possible, all items are assembled near to the area in which they will be placed in use, to avoid moving the product unnecessarily once assembled.
- Always place the product on a flat, steady and stable surface.
- Keep all small parts and packaging materials for this product away from babies and children as they potentially pose a serious choking hazard.







## STEP 3



## STEP 4