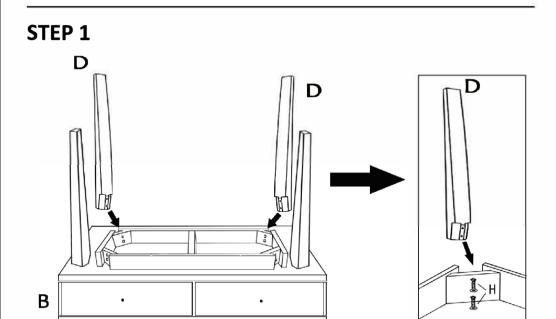

USER'S MANUAL Vanity Set with Mirror and Stool



## **Before You Start**

- Please read all instructions carefully.
- Retain instructions for future reference.
- Seperate and count all parts and hardware.
- Read through each step carefully and follow the proper order.
- We recommend that, where possible, all items are assembled near to the area in which they will be placed in use, to avoid moving the product unnecessarily once assembled.
- Always place the product on a flat, steady and stable surface.
- Keep all small parts and packaging materials for this product away from babies and children as they potentially pose a serious choking hazard.







## STEP 3



## STEP 4