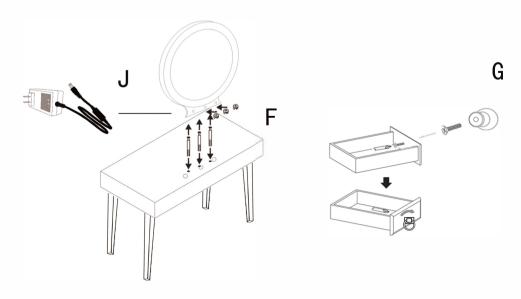

USER'S MANUAL Vanity Set with Mirror and Stool



## **Before You Start**

- Please read all instructions carefully.
- Retain instructions for future reference.
- Seperate and count all parts and hardware.
- Read through each step carefully and follow the proper order.
- We recommend that, where possible, all items are assembled near to the area in which they will be placed in use, to avoid moving the product unnecessarily once assembled.
- Always place the product on a flat, steady and stable surface.
- Keep all small parts and packaging materials for this product away from babies and children as they potentially pose a serious choking hazard.







## STEP 3



## STEP 4