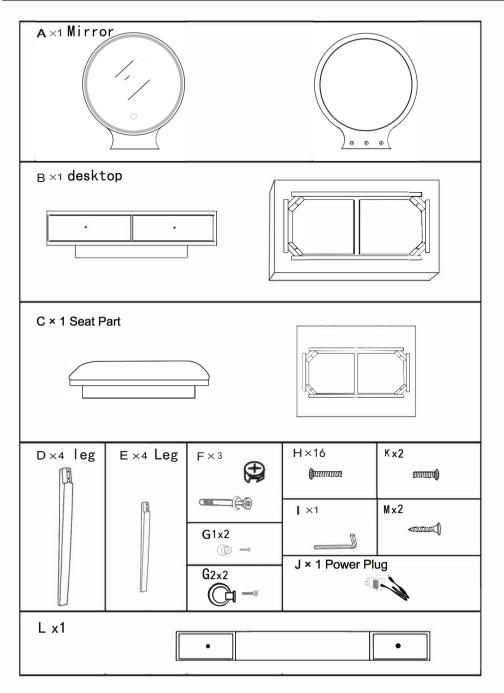

## **Before You Start**

- Please read all instructions carefully.
- Retain instructions for future reference.
- Seperate and count all parts and hardware.
- Read through each step carefully and follow the proper order.
- We recommend that, where possible, all items are assembled near to the area in which they will be placed in use, to avoid moving the product unnecessarily once assembled.
- Always place the product on a flat, steady and stable surface.
- Keep all small parts and packaging materials for this product away from babies and children as they potentially pose a serious choking hazard.