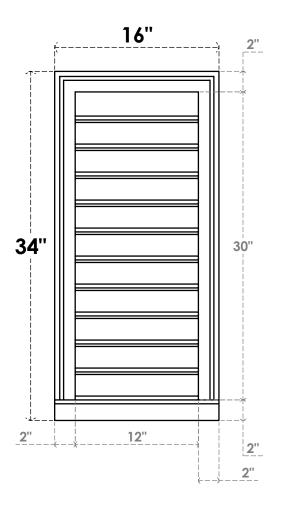

## GVPVE16X3403SF

16"W X 34"H RECTANGLE SURFACE MOUNT PVC GABLE VENT: FUNCTIONAL, W/ 2"W X 2"P **BRICKMOULD SILL FRAME** 

**VENTING AREA: 30 SQ IN** LOUVER HEIGHT: 2 3/4"

LOUVER QTY: 11

**FRONT** 

SIDE

EKENA MILLWORK 2300 WEST MAIN ST. CLARKSVILLE, TX 75426 TOLL FREE: 866-607-0453 WWW.EKENAMILLWORK.COM