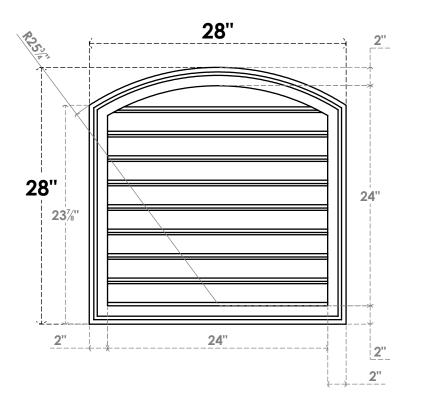

## GVPAR28X2802SF

28"W X 28"H ARCH TOP SURFACE MOUNT PVC GABLE VENT: FUNCTIONAL, W/ 2"W X 1-1/2"P **BRICKMOULD FRAME** 

**FRONT** 

SIDE

**VENTING AREA: 45.51 SQ IN** 

LOUVER HEIGHT: 2 5/8"

LOUVER QTY: 9

**EKENA MILLWORK** 2300 WEST MAIN ST. CLARKSVILLE, TX 75426 TOLL FREE: 866-607-0453 WWW.EKENAMILLWORK.COM