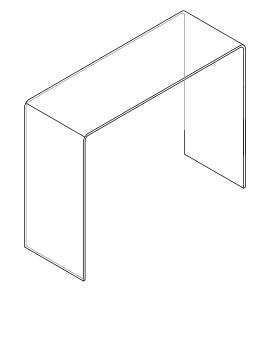

## Part List and Hardware List

| PIECE | DESCRIPTION   | PICTURE    | QUANTITY |
|-------|---------------|------------|----------|
| 1     | Console Table |            | 1X       |
| А     | Foot          | $\bigcirc$ | 4X       |
| В     | Foot Mat      | Ø          | 4X       |

Product Dimensions: 43.3"Wx13.8"Dx29.5" H

Weight Capacity: 40 lbs For residential use only.