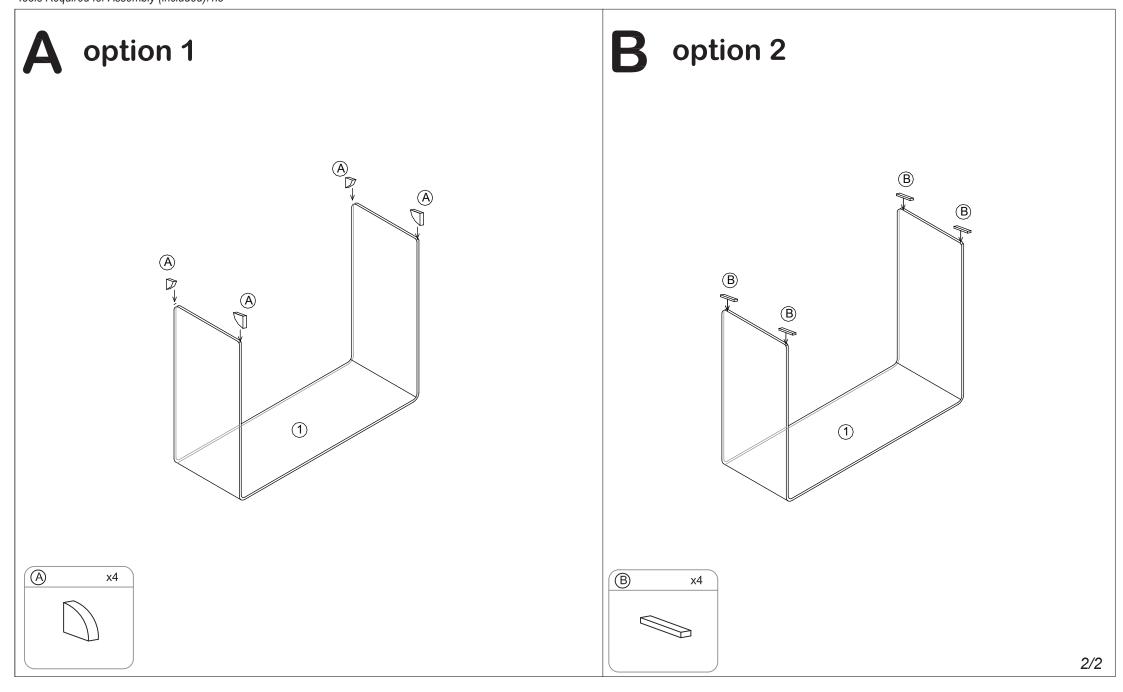

## NOTICE

\* Please make sure that you have all parts indicated before you begin assembly of this item

\* This item should be assembled on a soft surface to prevent scratching the finish during assembly

\* This item may require periodic tightening

## Part List and Hardware List

| PIECE | DESCRIPTION   | PICTURE    | QUANTITY |
|-------|---------------|------------|----------|
| 1     | Console Table |            | 1X       |
| А     | Foot          | $\bigcirc$ | 4X       |
| В     | Foot Mat      | Ø          | 4X       |

## PREPARATION

Before beginning assembly of product, make sure all parts are present. Compare parts with package contents list and hardware contents list. If any part is missing or damaged, do not attempt to assemble the product. Estimated Assembly Time: 1 minutes. Tools Required for Assembly (included): no