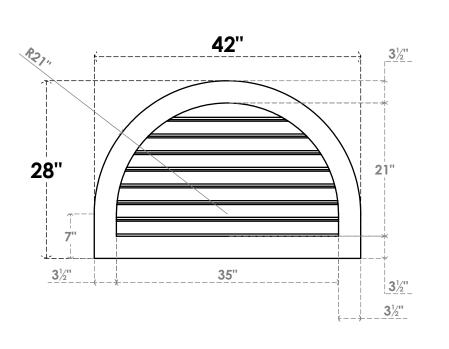

## GVPRT42X2801SF

42"W X 28"H ROUND TOP SURFACE MOUNT PVC GABLE VENT: FUNCTIONAL, W/ 3-1/2"W X 1"P STANDARD FRAME

**VENTING AREA: 53.75 SQ IN** 

LOUVER HEIGHT: 2 5/8"

LOUVER QTY: 8

**FRONT** 

SIDE

1. INSTALLATION TO BE COMPLETED IN ACCORDANCE WITH MANUFACTURER'S SPECIFICATIONS. 2. DRAWING MAY NOT BE TO SCALE