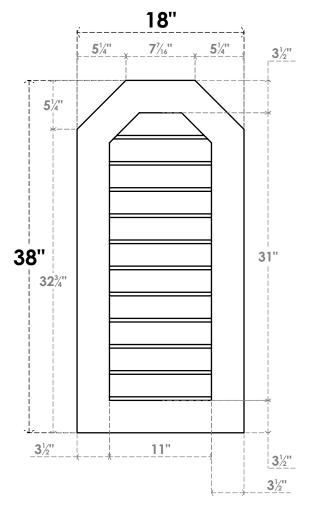

## GVPOT18X3801SN

18"W X 38"H OCTAGONAL TOP SURFACE MOUNT PVC GABLE VENT: NON-FUNCTIONAL, W/ 3-1/2"W X 1"P STANDARD FRAME

LOUVER HEIGHT: 2 7/8"

LOUVER QTY: 11

**FRONT** 

SIDE

EKENA MILLWORK 2300 WEST MAIN ST. CLARKSVILLE, TX 75426 TOLL FREE: 866-607-0453 WWW.EKENAMILLWORK.COM