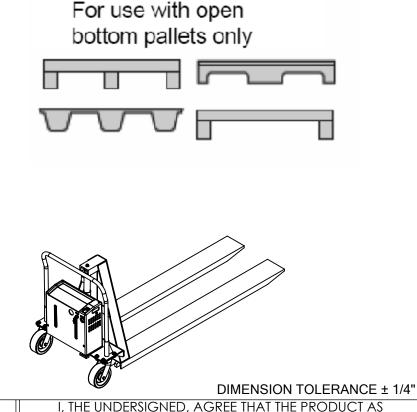

LOWERED FORK HEIGHT IS 3 1/2"

RAISED FORK HEIGHT IS 31 1/2" MAX CAPACITY IS 2500 LBS.

FOR USE WITH OPEN BOTTOM SKIDS ONLY POWER SPECIFICATIONS: DC 12V WITH HAND HELD PENDANT CONTROL. INCLUDES AN ON BOARD BATTERY CHARGER