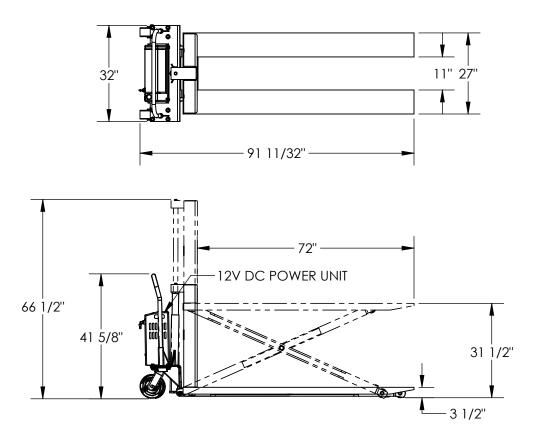

## STANDARD FEATURES

MODEL NUMBER IS HIPM-2772-DC OVERALL WIDTH IS 32" OVERALL LENGTH IS 91 11/32" OVERALL LOWERED HEIGHT IS 41 5/8" OVERALL RAISE HEIGHT IS 66 1/2" FORK WIDTH IS 27"

USABLE FORK LENGTH IS 72"

LOWERED FORK HEIGHT IS 3 1/2"

RAISED FORK HEIGHT IS 31 1/2" MAX CAPACITY IS 2500 LBS.

FOR USE WITH OPEN BOTTOM SKIDS ONLY POWER SPECIFICATIONS: DC 12V WITH HAND HELD PENDANT CONTROL. INCLUDES AN ON BOARD BATTERY CHARGER