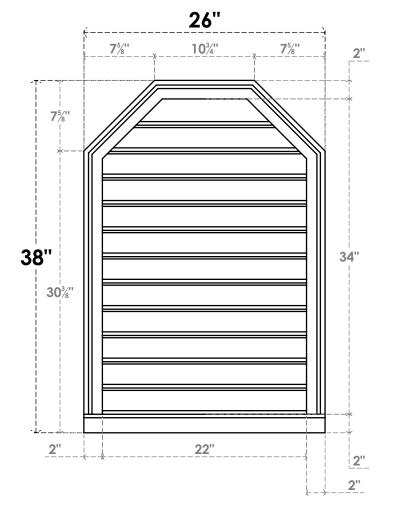

## GVPOT26X3803SF

26"W X 38"H OCTAGONAL TOP SURFACE MOUNT PVC GABLE VENT: FUNCTIONAL, W/ 2"W X 2"P **BRICKMOULD SILL FRAME** 

**VENTING AREA: 58.31 SQ IN** 

LOUVER HEIGHT: 2 7/8"

LOUVER QTY: 12

**FRONT** 

SIDE