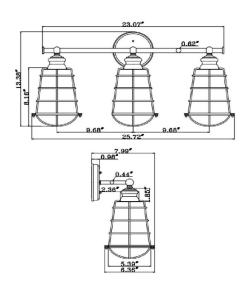

ASSEMBLED DIMENSIONS:  $13.38" \text{ H} \times 25.72" \text{ L} \times 7.99" \text{ D}$ 

WEIGHT: 4.18 lbs.

**BACKPLATE DIMENSIONS:**  $5.2" \text{ H} \times 5.2" \text{ W}$ 

CANOPY/PLATE DIMENSIONS: N/A

GLASS/SHADE DIMENSIONS:  $8.16" \text{ H} \times 6.36" \text{ L} \times 5.39" \text{ D}$ 

GLASS/SHADE MATERIAL: Steel
GLASS/SHADE TYPE: N/A

GLASS/SHADE COLOR: Galvanized

LED BRIGHTNESS (LUMENS):

LED COLOR CORRELATED TEMPERATURE (CCT): N/A