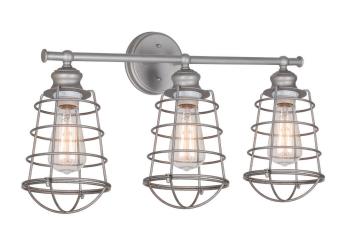

## 3-Light Vanity Light

## INDOOR LIGHTING

## Galvanized

N/A

## **SPECIFICATIONS**

MOUNTING: Wall Mount

SLOPED CEILING ADAPTABLE: No

**LAMPTYPE 1:** 3 lamps 60W Incandescent

BULB INCLUDED: N/A
WATTS PER BULB: 60W
TOTAL WATTAGE: 180W

DIMMABLE: Yes

MATERIAL CONSTRUCTION: Steel