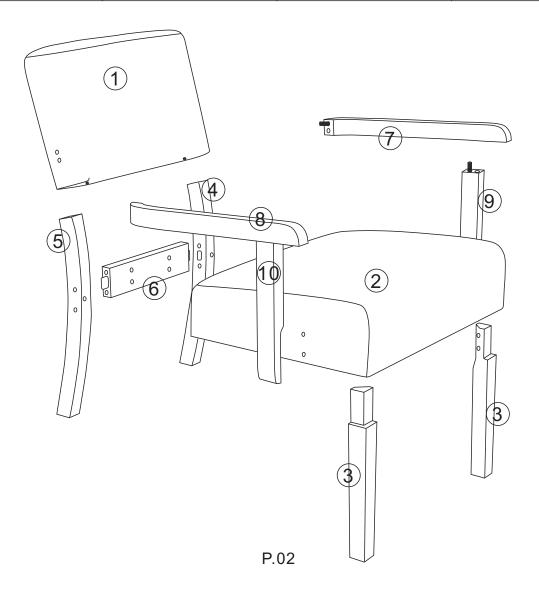

## **Parts List**

| Label | Picture | Description         | QTY  |
|-------|---------|---------------------|------|
| 1     | 0 0 0   | Backrest            | 1pc  |
| 2     |         | Seat                | 1pc  |
| 3     |         | Front foot          | 2pcs |
| 4     | •••     | Right back foot     | 1pc  |
| 5     | °0°     | Left back foot      | 1pc  |
| 6     | • • •   | Cross bar           | 1pc  |
| 7     | ••      | Right arm           | 1pc  |
| 8     | 00      | Left arm            | 1pc  |
| 9     |         | Right handrail post | 1pc  |
| 10    |         | Left handrail post  | 1pc  |

# Hardware

| Label    | Picture | Description       | QTY     |
|----------|---------|-------------------|---------|
| A        |         | Bolt<br>5/16*45mm | 52+2pcs |
| B        |         | Spring Washer     | 40+2pcs |
| <u>C</u> |         | Washer            | 40+2pcs |
| D        |         | Wood Dowel        | 4+1pcs  |
| E        |         | Rubber plug       | 8+1pcs  |
| F        |         | Allen Key         | 1pc     |
|          |         |                   |         |