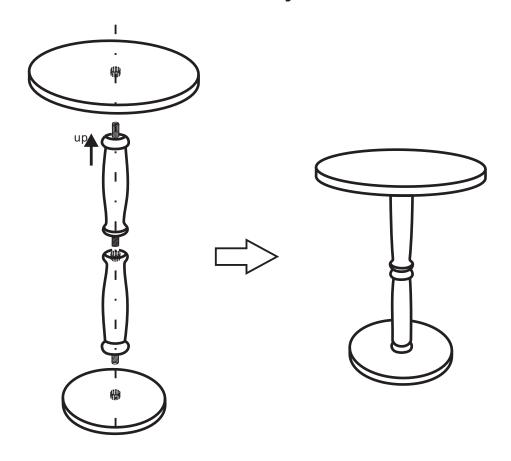

| 1pc  |
| 6     | • • •   | Cross bar           | 1pc  |
| 7     | ••      | Right arm           | 1pc  |
| 8     | 00      | Left arm            | 1pc  |
| 9     |         | Right handrail post | 1pc  |
| 10    |         | Left handrail post  | 1pc  |

# Hardware

| Label    | Picture | Description       | QTY     |
|----------|---------|-------------------|---------|
| A        |         | Bolt<br>5/16*45mm | 52+2pcs |
| B        |         | Spring Washer     | 40+2pcs |
| <u>C</u> |         | Washer            | 40+2pcs |
| D        |         | Wood Dowel        | 4+1pcs  |
| E        |         | Rubber plug       | 8+1pcs  |
| F        |         | Allen Key         | 1pc     |
|          |         |                   |         |







P.04





# Side Table Assembly Instructions



## **WARRANTY CARD**

#### Your warranty includes

#### • 30 Days Money Back Guaranty

Within the first 30 days of your purchase, you are allowed to return your product for a full refund.

#### • 30 Days to 3 Months(6 Months)

We will replace the defective unit due to manufacturer fault with a new one. (You will receive extra 3 Months warranty if you register on our website.)

#### • 3 Months to 24 Months

Within 24 Months, we will provide timely and effective online after-sales service after your purchase.

#### **O** How to return your Orfeld Products

- Contact with your order number.
- We will issue you RMA # and return address for your return.
- Please fill out RMA info, tear off this page and leave it inside your return package.
- We will issue replace / return after receiving your