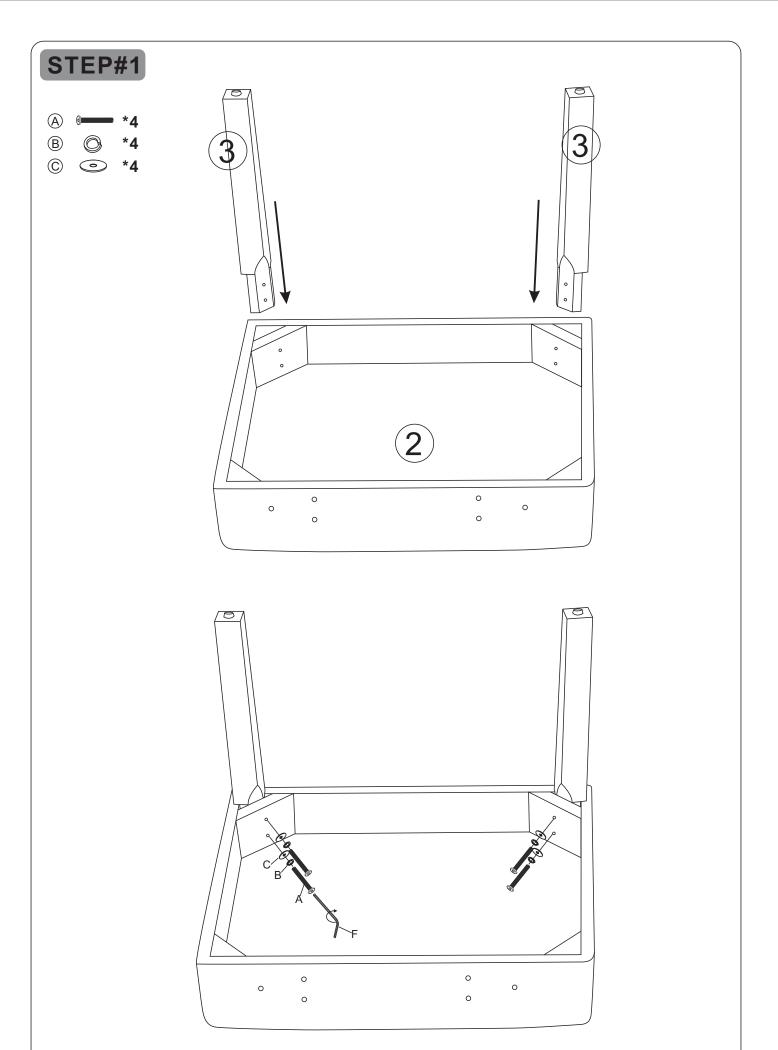

## **Parts List**

| Label | Picture | Description         | QTY  |
|-------|---------|---------------------|------|
| 1     | 0 0 0   | Backrest            | 1pc  |
| 2     |         | Seat                | 1pc  |
| 3     |         | Front foot          | 2pcs |
| 4     | •••     | Right back foot     | 1pc  |
| 5     | °0°     | Left back foot      | 1pc  |
| 6     | • • •   | Cross bar           | 1pc  |
| 7     | ••      | Right arm           | 1pc  |
| 8     | 00      | Left arm            | 1pc  |
| 9     |         | Right handrail post | 1pc  |
| 10    |         | Left handrail post  | 1pc  |

# Hardware

| Label    | Picture | Description       | QTY     |
|----------|---------|-------------------|---------|
| A        |         | Bolt<br>5/16*45mm | 52+2pcs |
| B        |         | Spring Washer     | 40+2pcs |
| <u>C</u> |         | Washer            | 40+2pcs |
| D        |         | Wood Dowel        | 4+1pcs  |
| E        |         | Rubber plug       | 8+1pcs  |
| F        |         | Allen Key         | 1pc     |
|          |         |                   |         |