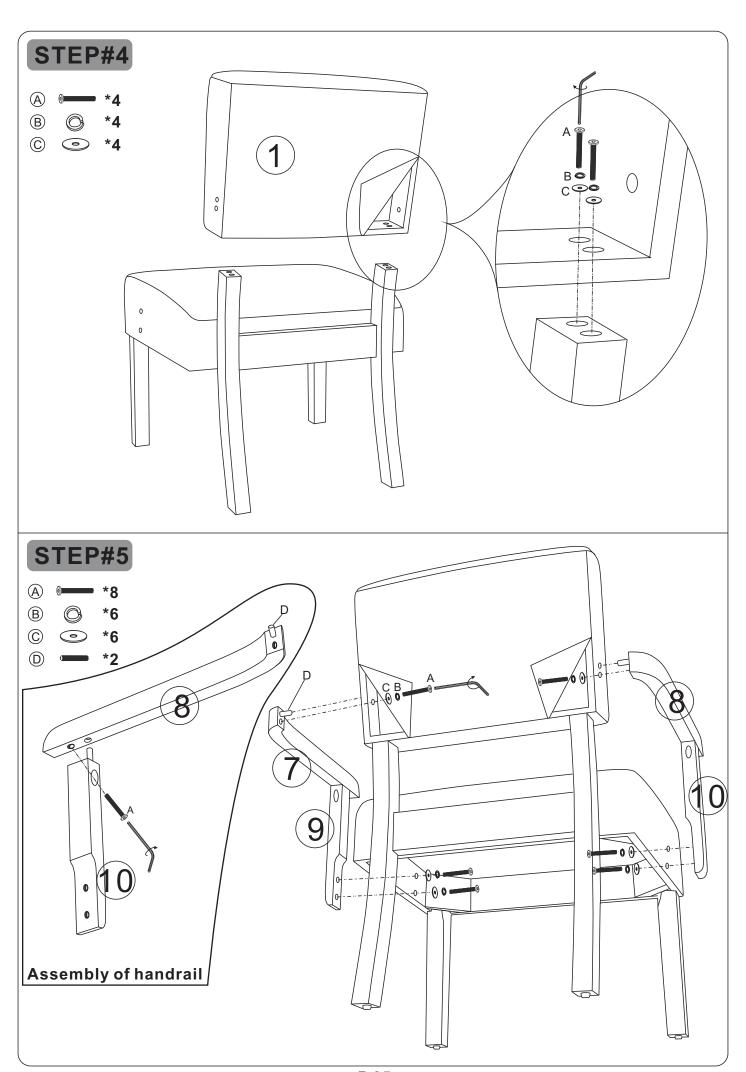

## **Parts List**

| Label | Picture | Description         | QTY  |
|-------|---------|---------------------|------|
| 1     | 0 0 0   | Backrest            | 1pc  |
| 2     |         | Seat                | 1pc  |
| 3     |         | Front foot          | 2pcs |
| 4     | •••     | Right back foot     | 1pc  |
| 5     | °0°     | Left back foot      | 1pc  |
| 6     | • • •   | Cross bar           | 1pc  |
| 7     | ••      | Right arm           | 1pc  |
| 8     | 00      | Left arm            | 1pc  |
| 9     |         | Right handrail post | 1pc  |
| 10    |         | Left handrail post  | 1pc  |

# Hardware

| Label    | Picture | Description       | QTY     |
|----------|---------|-------------------|---------|
| A        |         | Bolt<br>5/16*45mm | 52+2pcs |
| B        |         | Spring Washer     | 40+2pcs |
| <u>C</u> |         | Washer            | 40+2pcs |
| D        |         | Wood Dowel        | 4+1pcs  |
| E        |         | Rubber plug       | 8+1pcs  |
| F        |         | Allen Key         | 1pc     |
|          |         |                   |         |