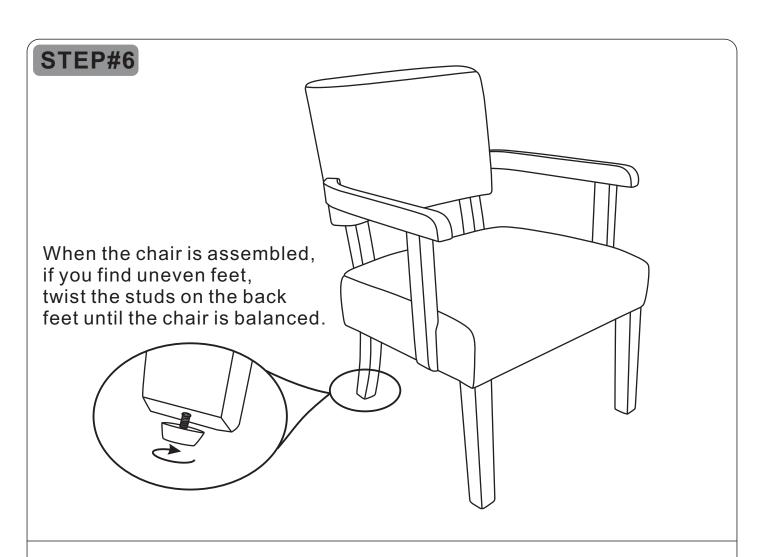

## **Parts List**

| Label | Picture | Description         | QTY  |
|-------|---------|---------------------|------|
| 1     | 0 0 0   | Backrest            | 1pc  |
| 2     |         | Seat                | 1pc  |
| 3     |         | Front foot          | 2pcs |
| 4     | •••     | Right back foot     | 1pc  |
| 5     | °0°     | Left back foot      | 1pc  |
| 6     | • • •   | Cross bar           | 1pc  |
| 7     | ••      | Right arm           | 1pc  |
| 8     | 00      | Left arm            | 1pc  |
| 9     |         | Right handrail post | 1pc  |
| 10    |         | Left handrail post  | 1pc  |

# Hardware

| Label    | Picture | Description       | QTY     |
|----------|---------|-------------------|---------|
| A        |         | Bolt<br>5/16*45mm | 52+2pcs |
| B        |         | Spring Washer     | 40+2pcs |
| <u>C</u> |         | Washer            | 40+2pcs |
| D        |         | Wood Dowel        | 4+1pcs  |
| E        |         | Rubber plug       | 8+1pcs  |
| F        |         | Allen Key         | 1pc     |
|          |         |                   |         |