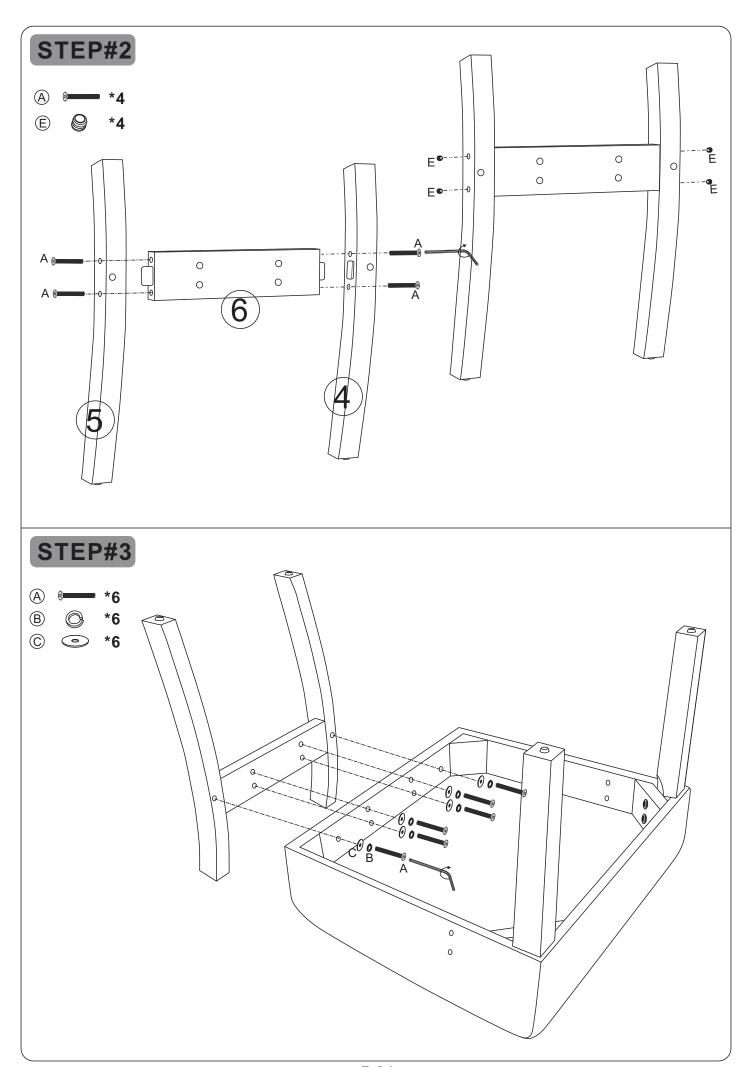

## **Parts List**

| Label | Picture | Description         | QTY  |
|-------|---------|---------------------|------|
| 1     | 0 0 0   | Backrest            | 1pc  |
| 2     |         | Seat                | 1pc  |
| 3     |         | Front foot          | 2pcs |
| 4     | •••     | Right back foot     | 1pc  |
| 5     | °0°     | Left back foot      | 1pc  |
| 6     | • • •   | Cross bar           | 1pc  |
| 7     | ••      | Right arm           | 1pc  |
| 8     | 00      | Left arm            | 1pc  |
| 9     |         | Right handrail post | 1pc  |
| 10    |         | Left handrail post  | 1pc  |

# Hardware

| Label    | Picture | Description       | QTY     |
|----------|---------|-------------------|---------|
| A        |         | Bolt<br>5/16*45mm | 52+2pcs |
| B        |         | Spring Washer     | 40+2pcs |
| <u>C</u> |         | Washer            | 40+2pcs |
| D        |         | Wood Dowel        | 4+1pcs  |
| E        |         | Rubber plug       | 8+1pcs  |
| F        |         | Allen Key         | 1pc     |
|          |         |                   |         |