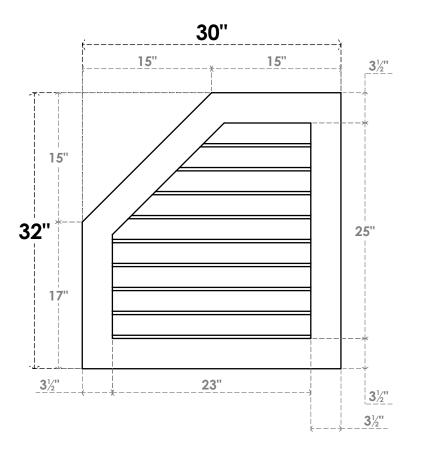

## **GVPOL30X3201SN**

30"W X 32"H HALF OCTAGON TOP LEFT SURFACE MOUNT PVC GABLE VENT: NON-FUNCTIONAL, W/ 3-1/2"W X 1"P STANDARD FRAME

**FRONT** 

SIDE

LOUVER HEIGHT: 2 3/4" LOUVER QTY: 9

EKENA MILLWORK 2300 WEST MAIN ST. CLARKSVILLE, TX 75426 TOLL FREE: 866-607-0453 WWW.EKENAMILLWORK.COM