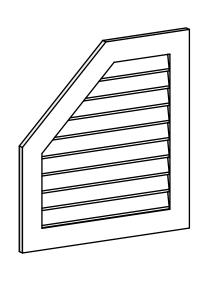

## **GVPOL30X3201SN**

30"W X 32"H HALF OCTAGON TOP LEFT SURFACE MOUNT PVC GABLE VENT: NON-FUNCTIONAL, W/ 3-1/2"W X 1"P STANDARD FRAME

**FRONT** 

SIDE

LOUVER HEIGHT: 2 3/4" LOUVER QTY: 9

EKENA MILLWORK 2300 WEST MAIN ST. CLARKSVILLE, TX 75426 TOLL FREE: 866-607-0453 WWW.EKENAMILLWORK.COM