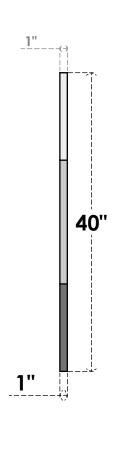

## GVPOC40X4001SF

40"W X 40"H OCTAGONAL SURFACE MOUNT PVC GABLE VENT: FUNCTIONAL, W/ 3-1/2"W X 1"P STANDARD FRAME

**VENTING AREA: 78.25 SQ IN** 

LOUVER HEIGHT: 2 3/4"

LOUVER QTY: 12

**FRONT** 

**NOTES** 

SIDE