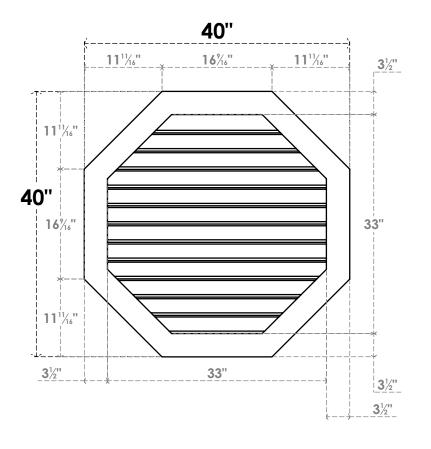

## GVPOC40X4001SF

40"W X 40"H OCTAGONAL SURFACE MOUNT PVC GABLE VENT: FUNCTIONAL, W/ 3-1/2"W X 1"P STANDARD FRAME

**VENTING AREA: 78.25 SQ IN** 

LOUVER HEIGHT: 2 3/4"

LOUVER QTY: 12

**FRONT** 

**NOTES** 

SIDE