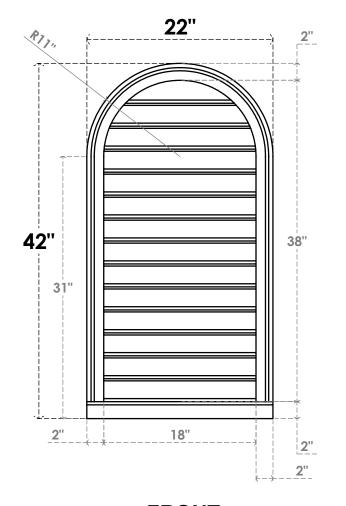

## GVPRT22X4203SF

22"W X 42"H ROUND TOP SURFACE MOUNT PVC GABLE VENT: FUNCTIONAL, W/ 2"W X 2"P **BRICKMOULD SILL FRAME** 

**VENTING AREA: 57.22 SQ IN** 

LOUVER HEIGHT: 2 3/4"

LOUVER QTY: 14

**FRONT** 

SIDE

1. INSTALLATION TO BE COMPLETED IN ACCORDANCE WITH MANUFACTURER'S SPECIFICATIONS. 2. DRAWING MAY NOT BE TO SCALE