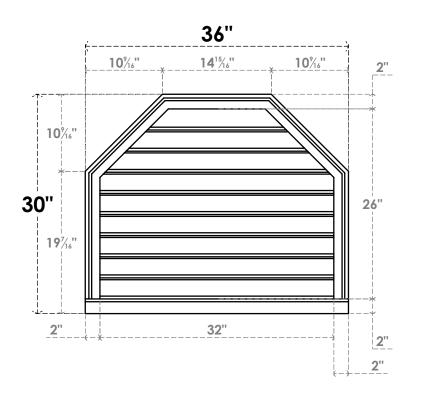

## GVPOT36X3003SF

36"W X 30"H OCTAGONAL TOP SURFACE MOUNT PVC GABLE VENT: FUNCTIONAL, W/ 2"W X 2"P **BRICKMOULD SILL FRAME** 

**VENTING AREA: 58.61 SQ IN** 

LOUVER HEIGHT: 2 7/8"

LOUVER QTY: 9

**FRONT** 

SIDE