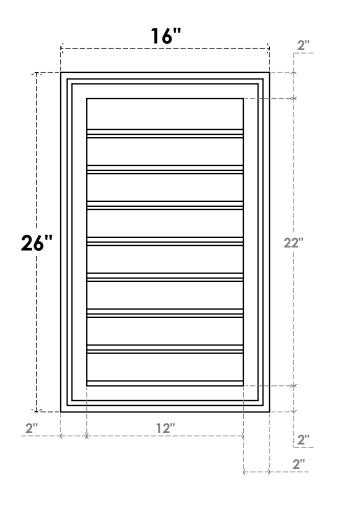

## GVPVE16X2602SF

16"W X 26"H RECTANGLE SURFACE MOUNT PVC GABLE VENT: FUNCTIONAL, W/ 2"W X 1-1/2"P **BRICKMOULD FRAME** 

**VENTING AREA: 21 SQ IN** LOUVER HEIGHT: 2 3/4"

LOUVER QTY: 8

**FRONT** 

SIDE

EKENA MILLWORK 2300 WEST MAIN ST. CLARKSVILLE, TX 75426 TOLL FREE: 866-607-0453 WWW.EKENAMILLWORK.COM