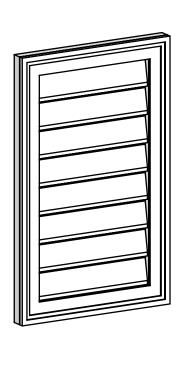

## GVPVE16X2602SF

16"W X 26"H RECTANGLE SURFACE MOUNT PVC GABLE VENT: FUNCTIONAL, W/ 2"W X 1-1/2"P **BRICKMOULD FRAME** 

**VENTING AREA: 21 SQ IN** LOUVER HEIGHT: 2 3/4"

LOUVER QTY: 8

**FRONT** 

SIDE

EKENA MILLWORK 2300 WEST MAIN ST. CLARKSVILLE, TX 75426 TOLL FREE: 866-607-0453 WWW.EKENAMILLWORK.COM