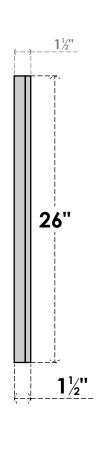

## GVPVE16X2602SF

16"W X 26"H RECTANGLE SURFACE MOUNT PVC GABLE VENT: FUNCTIONAL, W/ 2"W X 1-1/2"P **BRICKMOULD FRAME** 

**VENTING AREA: 21 SQ IN** LOUVER HEIGHT: 2 3/4"

LOUVER QTY: 8

**FRONT** 

SIDE

EKENA MILLWORK 2300 WEST MAIN ST. CLARKSVILLE, TX 75426 TOLL FREE: 866-607-0453 WWW.EKENAMILLWORK.COM