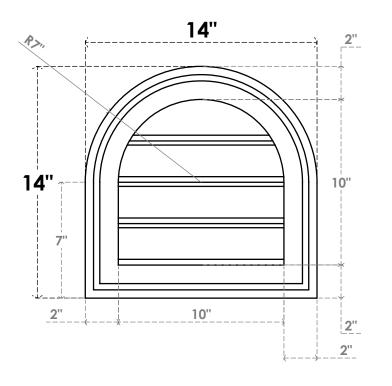

## GVPRT14X1402SF

14"W X 14"H ROUND TOP SURFACE MOUNT PVC GABLE VENT: FUNCTIONAL, W/ 2"W X 1-1/2"P **BRICKMOULD FRAME** 

**VENTING AREA: 7.29 SQ IN** 

LOUVER HEIGHT: 2 1/2"

LOUVER QTY: 4

**FRONT** 

SIDE

1. INSTALLATION TO BE COMPLETED IN ACCORDANCE WITH MANUFACTURER'S SPECIFICATIONS. 2. DRAWING MAY NOT BE TO SCALE