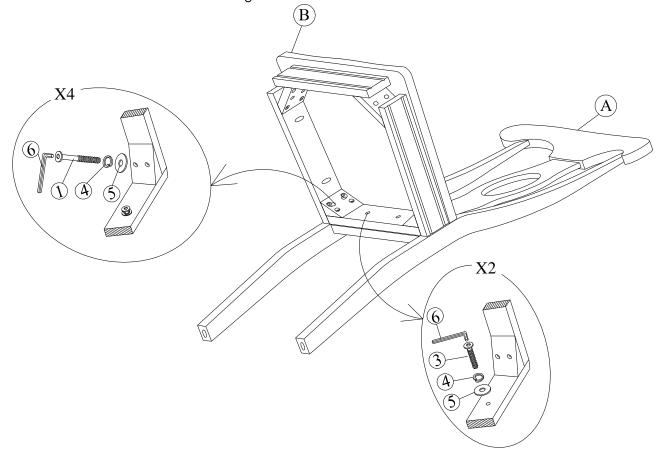

## STEP 1

Attach frame (B) to the back (A) by using bolts (3) and (1) and washers (4) and (5). Tighten with Allen Key (6).

Note: DO NOT tighten any of the bolts, until the chair is assembled, then put on a flat level surface to make sure the chair is level and then tighten the bolts.

DINING CHAIR WITH WOOD SEAT