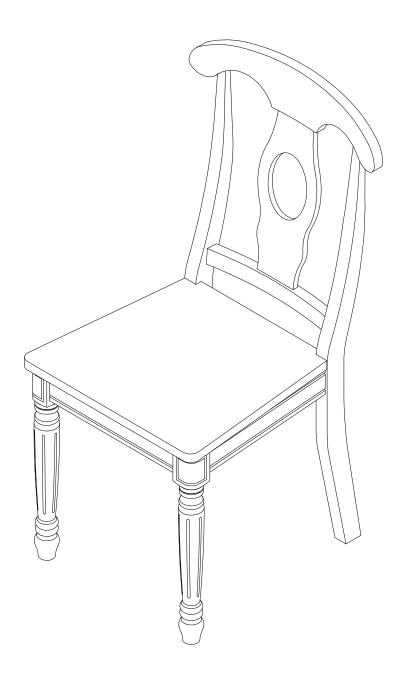

### **ASSEMBLY INSTRUCTIONS**

Description :DINING CHAIR WITH WOOD SEAT

Dimension : W.18" x D.21" x H.38"

Cube Size : 40.1"x21.1"x10.4" NW: 33 LBS

GW: 37.4 LBS

DINING CHAIR WITH WOOD SEAT

#### **PART LIST**

When unpacking, please be careful not to discard any parts with the packaging. Before continuing, please make sure you have the following parts:

| NO | Description | Qty | Sketch | NO | Description | Qty | Sketch |
|----|-------------|-----|--------|----|-------------|-----|--------|
| A  | Chair back  | 1   |        | В  | Seat Frame  | 1   |        |
| С  | Front Leg   | 2   |        |    |             |     |        |