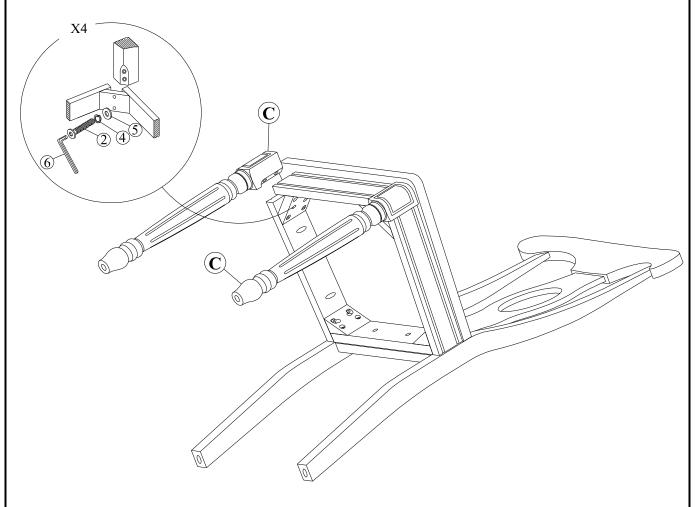

# STEP 2

Attach front legs (C) to the seat frame. Use bolts (2), washers (4) and (5) .Tighten with Allen Key (6).