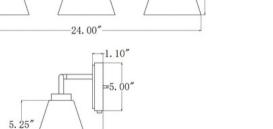

## **Fixture Attributes**

Category: Interior Wall Sconce Finish: Matte Black Body: Steel Shade Finish: Etched Opal Overall Size: 24"x7.37"x9.18" Rod/Chain Length: N/A Max. Height from Ceiling: N/A Min. Height from Ceiling: N/A Weight of fixture: 4.74 LBS Certifications/Qualifications: UL / cUL Smart SkyPlug Compatible: N/A Warranty: www.skyplug.com/warranty

7. 37