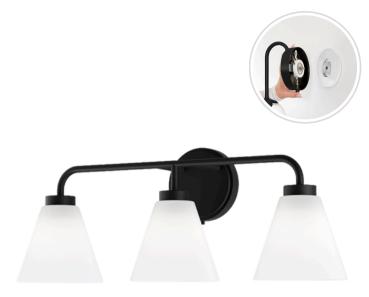

## 3038-MBK

Wynridge

## **Fixture Attributes**

Category: Interior Wall Sconce Finish: Matte Black Body: Steel Shade Finish: Etched Opal Overall Size: 24"x7.37"x9.18" Rod/Chain Length: N/A Max. Height from Ceiling: N/A Min. Height from Ceiling: N/A Weight of fixture: 4.74 LBS Certifications/Qualifications: UL / cUL Smart SkyPlug Compatible: N/A Warranty: www.skyplug.com/warranty

Matte Black

Available Finishes

Lacquered Bras