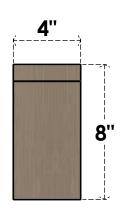

## ITEM NUMBER: CORU04X04X08CONRCPR

4"W X 4"D X 8"H SERIES 2 WIDE CONCORD ROUGH CEDAR TIMBERTHANE FAUX WOOD CORBEL, PRIMED

## FRONT PROFILE