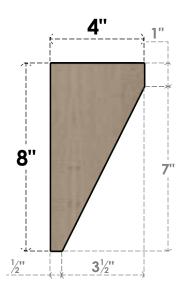

## ITEM NUMBER: CORU04X04X08CONRCPR

4"W X 4"D X 8"H SERIES 2 WIDE CONCORD ROUGH CEDAR TIMBERTHANE FAUX WOOD CORBEL, PRIMED

## SIDE PROFILE