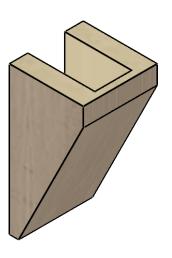

## ITEM NUMBER: CORU04X04X08CONRCPR

4"W X 4"D X 8"H SERIES 2 WIDE CONCORD ROUGH CEDAR TIMBERTHANE FAUX WOOD CORBEL, PRIMED

## **ISOMETRIC**

**EKENA MILLWORK** 2300 WEST MAIN ST. CLARKSVILLE, TX 75426 TOLL FREE: 866-607-0453 WWW.EKENAMILLWORK.COM

GENERATED DATE: 01/27/2023

1. INSTALLATION TO BE COMPLETED IN ACCORDANCE WITH MANUFACTURER'S SPECIFICATIONS.
2. DRAWING MAY NOT BE TO SCALE
3. THIS DRAWING IS INTENDED FOR DESIGN AND PLANNING PURPOSES ONLY.
4. ALL INFORMATION CONTAINED HEREIN WAS CURRENT AT THE TIME OF DEVELOPMENT BUT MUST BE REVIEWED AND APPROVED BY THE PRODUCT MANUFACTURER TO BE CONSIDERED ACCURATE.