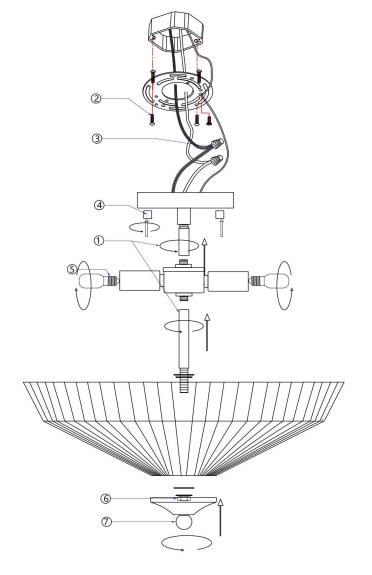

## **Installation Instructions**

- 1. Connect the long rod and short rod to the lamp housing part and tighten securely.
- 2. Fix the mounting plate to the junction box with screws.
- 3. Connect the main wires of the fixture to the reserved wires on the junction box through the wiring caps.
- 4. Tighten the cap nuts to secure the fixture.
- 5. Install the light bulb (not included).
- 6. Attach the glass shade to the long rod using the nut washer + rubber washer.
- 7. Place the tapered cap and secure it with a cap nut.