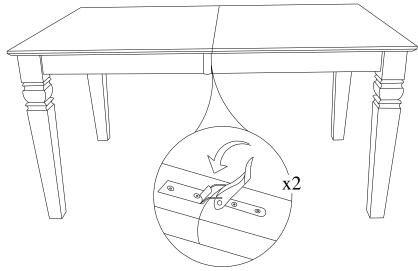

# STEP 2

Unlatch 2 end pieces of table top by the latches underneath table top. Pull the 2 ends of the table top apart.