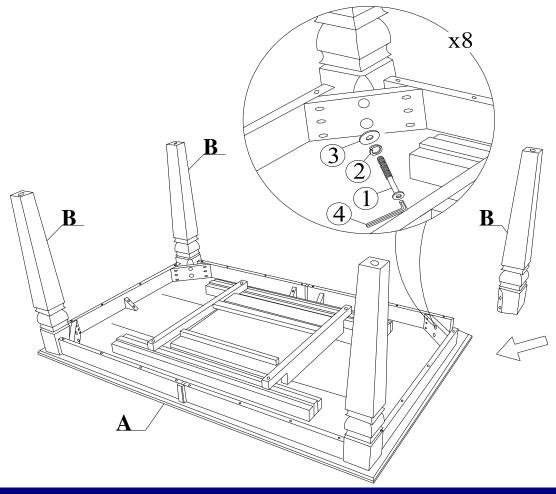

# STEP 1

Attach legs (B) to the top (A) with Bolts (1) and washers (2), (3). Tighten with the Allen Key (4).