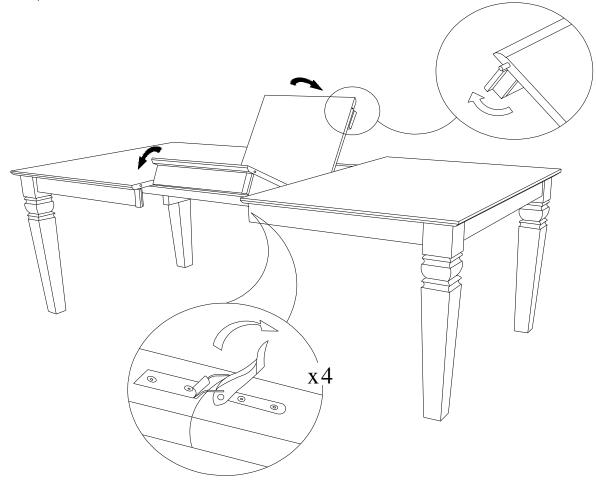

## STEP 3

Unfold the butterfly leaf with the apron at both ends straightened up as shown on the Step 3. Place flattened butterfly leaf at the center of the table. Then push two end pieces inward making sure all pins & holes aligned. Latch them together by the 4 latches underneath table top