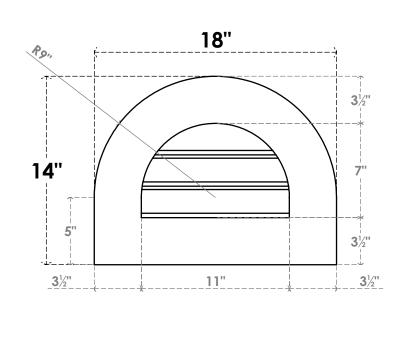

## GVPRT18X1401SF

18"W X 14"H ROUND TOP SURFACE MOUNT PVC GABLE VENT: FUNCTIONAL, W/ 3-1/2"W X 1"P STANDARD FRAME

VENTING AREA: 5.06 SQ IN LOUVER HEIGHT: 2 3/8" LOUVER QTY: 3

WWW.EKENAMILLWORK.COM