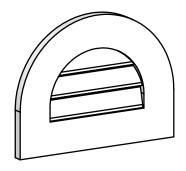

## GVPRT18X1401SF

18"W X 14"H ROUND TOP SURFACE MOUNT PVC GABLE VENT: FUNCTIONAL, W/ 3-1/2"W X 1"P STANDARD FRAME

VENTING AREA: 5.06 SQ IN LOUVER HEIGHT: 2 3/8" LOUVER QTY: 3

WWW.EKENAMILLWORK.COM

## SIDE

NOTES 1. INSTALLATION TO BE COMPLETED IN ACCORDANCE WITH MANUFACTURER'S SPECIFICATIONS. 2. DRAWING MAY NOT BE TO SCALE 3. THIS DRAWING IS INTENDED FOR DESIGN AND PLANNING PURPOSES ONLY. 4. ALL INFORMATION CONTAINED HEREIN WAS CURRENT AT THE TIME OF DEVELOPMENT BUT MUST BE REVIEWED AND APPROVED BY THE PRODUCT MANUFACTURER TO BE CONSIDERED ACCURATE. 5. ARCHITECTURAL GRADE PVC PRODUCTS ARE MADE FROM EXPANDED CELLULAR PVC AND COME NATURALLY WHITE BUT MAY BE PAINTED TOLL FREE: 866-607-0453