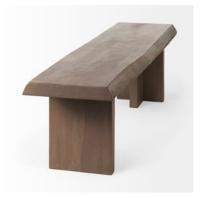

# MERCANA

Konstantin 70.0 x 18.0 x 18.0 Medium Brown Wood W/ Live Edge Bench **SKU: 69141** 

### SOLID WOOD CONSTRUCTION

The Konstantin is crafted from solid Acacia wood, and features straight lines and expert hand-craftsmanship that elevate this seemingly simple entryway bench.

Konstantin IV is a simple yet striking entryway bench featuring Acacia wood that is finished in a medium brown color.

### INDUSTRIAL/RUSTIC DESIGN

Fully finished in smooth and solid Acacia wood and finished in a beautiful cool-toned medium brown color, the Konstantin is the perfect addition to industrial styled dining space.