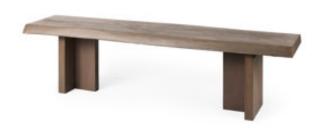

# MERCANA

Konstantin 70.0 x 18.0 x 18.0 Medium Brown Wood W/ Live Edge Bench **SKU: 69141** 

### SOLID WOOD CONSTRUCTION

The Konstantin is crafted from solid Acacia wood, and features straight lines and expert hand-craftsmanship that elevate this seemingly simple entryway bench.

Konstantin IV is a simple yet striking entryway bench featuring Acacia wood that is finished in a medium brown color.

### INDUSTRIAL/RUSTIC DESIGN

Fully finished in smooth and solid Acacia wood and finished in a beautiful cool-toned medium brown color, the Konstantin is the perfect addition to industrial styled dining space.