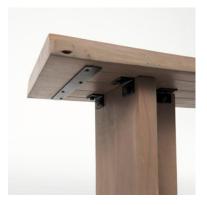

### SOLID WOOD CONSTRUCTION

The Konstantin is crafted from solid Acacia wood, and features straight lines and expert hand-craftsmanship that elevate this seemingly simple entryway bench.

Konstantin IV is a simple yet striking entryway bench featuring Acacia wood that is finished in a medium brown color.