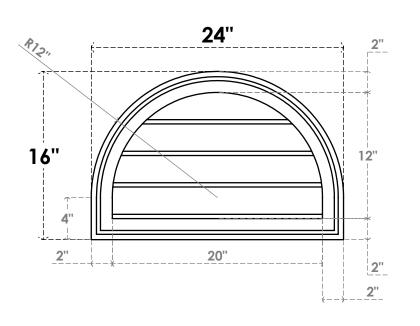

## GVPRT24X1602SN

24"W X 16"H ROUND TOP SURFACE MOUNT PVC GABLE VENT: NON-FUNCTIONAL, W/ 2"W X 1-1/2"P BRICKMOULD FRAME

**FRONT** 

SIDE

LOUVER HEIGHT: 3" LOUVER QTY: 4

1. INSTALLATION TO BE COMPLETED IN ACCORDANCE WITH MANUFACTURER'S SPECIFICATIONS. 2. DRAWING MAY NOT BE TO SCALE