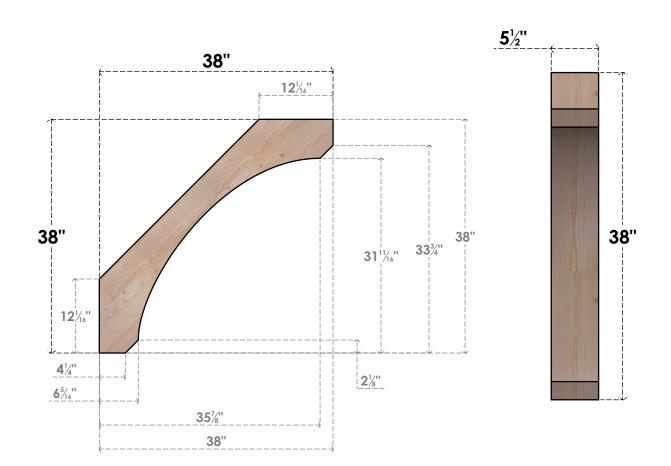

## BRC06X38X38LEC00SDF

5 1/2"W X 38"D X 38"H LEGACY SMOOTH BRACE, DOUGLAS FIR

SIDE **FRONT** 

**EKENA MILLWORK** 2300 WEST MAIN ST. CLARKSVILLE, TX 75426 TOLL FREE: 866-607-0453 WWW.EKENAMILLWORK.COM

## **NOTES**

- 1. INSTALLATION TO BE COMPLETED IN ACCORDANCE WITH MANUFACTURER'S SPECIFICATIONS.
  2. DRAWING MAY NOT BE TO SCALE
- 3. THIS DRAWING IS INTENDED FOR DESIGN AND PLANNING PURPOSES ONLY.
- 4. ALL INFORMATION CONTAINED HEREIN WAS CURRENT AT THE TIME OF DEVELOPMENT BUT MUST BE REVIEWED AND APPROVED BY THE PRODUCT MANUFACTURER TO BE CONSIDERED ACCURATE.
- 5. PRODUCTS ARE NOT KILN DRIED. THIS ITEM IS UNIQUE AND WILL CONTAIN THE NATURAL VARIATIONS THAT THE WOOD SPECIES OFFERS. THIS MAY RESULT IN VARIATIONS UP TO 1/4"