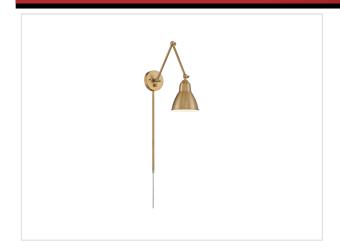

## **GENERAL SPECIFICATIONS**

Finish: Burnished Brass

Number of Lamps: 1
Height: 9.50"
Width: 6.00"
Extension: 23.88"

## **TECHNICAL SPECIFICATIONS**

| Base:               | E26                                           |
|---------------------|-----------------------------------------------|
| Number of Lamps:    | 1                                             |
| Bulb Type:          | Incandescent                                  |
| Max Wattage:        | 60                                            |
| Bulb Included:      | No                                            |
| Fabric Description: | Burnished Brass outside, Painted white inside |
| Weight:             | 2.51                                          |
| Sloped Ceiling:     | Yes                                           |
| Fixture Type:       | Sconce                                        |
| Fixture Material:   | Steel                                         |

| DIMENSIONS   |        |
|--------------|--------|
| Height:      | 9.50"  |
| Width:       | 6.00"  |
| Extension:   | 23.88" |
| Wire Length: | 6 ft.  |

| PACKAGING        |                       |  |
|------------------|-----------------------|--|
| Each Quantity:   | 1                     |  |
| Each Dimensions: | 14.75 x 14.75 x 8.25" |  |
| Case Quantity:   | 1                     |  |
| Case Dimensions: | 14.75 x 14.75 x 8.25" |  |