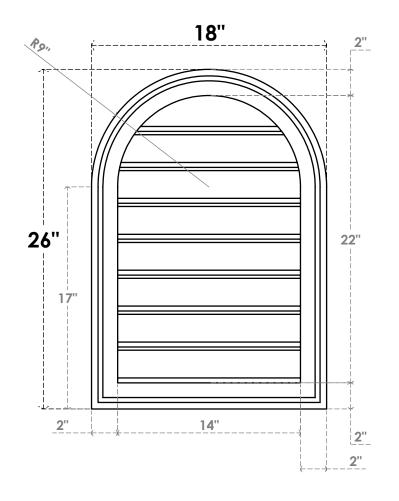

## GVPRT18X2602SF

18"W X 26"H ROUND TOP SURFACE MOUNT PVC GABLE VENT: FUNCTIONAL, W/ 2"W X 1-1/2"P **BRICKMOULD FRAME** 

**VENTING AREA: 23.82 SQ IN** 

LOUVER HEIGHT: 2 3/4"

LOUVER QTY: 8

**FRONT** 

SIDE

1. INSTALLATION TO BE COMPLETED IN ACCORDANCE WITH MANUFACTURER'S SPECIFICATIONS. 2. DRAWING MAY NOT BE TO SCALE