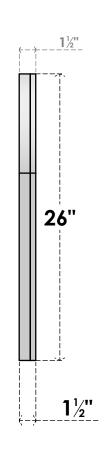

## GVPRT18X2602SF

18"W X 26"H ROUND TOP SURFACE MOUNT PVC GABLE VENT: FUNCTIONAL, W/ 2"W X 1-1/2"P **BRICKMOULD FRAME** 

**VENTING AREA: 23.82 SQ IN** 

LOUVER HEIGHT: 2 3/4"

LOUVER QTY: 8

**FRONT** 

SIDE

1. INSTALLATION TO BE COMPLETED IN ACCORDANCE WITH MANUFACTURER'S SPECIFICATIONS. 2. DRAWING MAY NOT BE TO SCALE