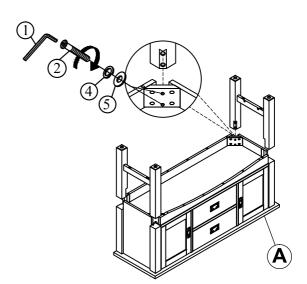

## **ASSEMBLY INSTRUCTIONS**

<u>Step1</u>: attach Side Stretcher (E) to both Legs (C&D) using Wood Screw (6) through pr-drilled holes of Side Stretcher.

Step 2: Place the Sideboard Table Top flat down on a soft surface such as carpet. secure the Leg Assembly (C&D) randomly to Sideboard Top (A) using Flat Washer (5). Spring Washer (4). Bolts (2) and tighten with Allen Key (1)