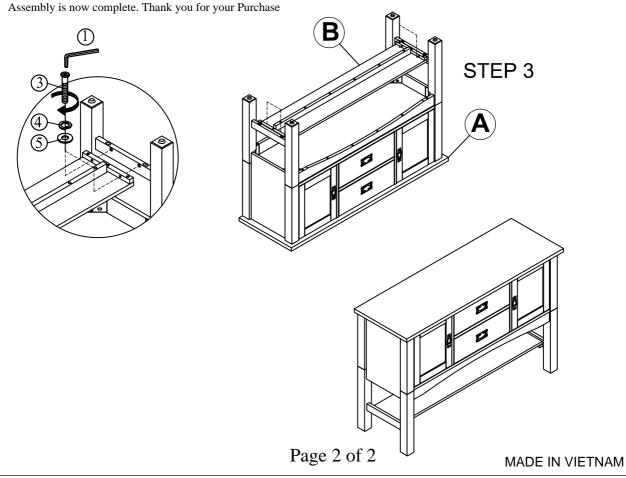

 $\underline{\underline{Step\ 3}} : Attach\ the\ Bottom\ Panel\ (B)\ to\ the\ Leg\ Assembly\ (C\&D)\ using\ Flat\ Washer\ (5).\ Spring\ Washer\ (4).\ Bolt\ (3)\ and\ tighten\ with\ Allen\ Key\ (1)$ 