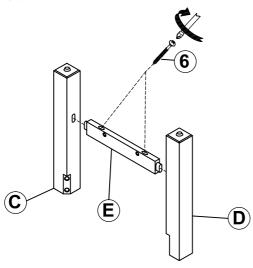

## **ASSEMBLY INSTRUCTIONS**

<u>Step1</u>: attach Side Stretcher (E) to both Legs (C&D) using Wood Screw (6) through pr-drilled holes of Side Stretcher.

Step 2: Place the Sideboard Table Top flat down on a soft surface such as carpet. secure the Leg Assembly (C&D) randomly to Sideboard Top (A) using Flat Washer (5). Spring Washer (4). Bolts (2) and tighten with Allen Key (1)