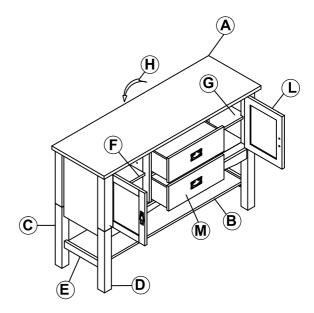

## "Hardware is attached underneath the seat bottom"

| Components List: |             |                |      |  |  |
|------------------|-------------|----------------|------|--|--|
| NO.              | DESCRIPTION |                |      |  |  |
| A                |             | Sideboard Top  | 1pcs |  |  |
| В                |             | Bottom Panel   | 1pcs |  |  |
| С                |             | Leg (Left)     | 2pcs |  |  |
| D                |             | Leg (Right)    | 2pcs |  |  |
| Е                |             | Side Stretcher | 2pcs |  |  |
| F                |             | Shelf(Left)    | 1pcs |  |  |
| G                |             | Shelf(Right)   | 1pcs |  |  |
| Н                |             | Back panel     | 1pcs |  |  |
| I                |             | Door Handle    | 2pcs |  |  |
| J                |             | Hand Pull      | 2pcs |  |  |
| K                | 12 13       | Drawer Guide   | 4pcs |  |  |
| L                |             | Door           | 2pcs |  |  |
| М                |             | Drawer Box     | 2pcs |  |  |