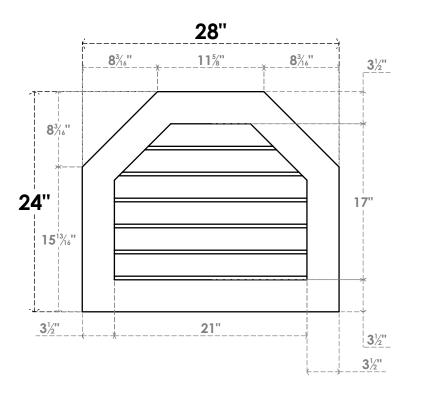

## **GVPOT28X2401SN**

28"W X 24"H OCTAGONAL TOP SURFACE MOUNT PVC GABLE VENT: NON-FUNCTIONAL, W/ 3-1/2"W X 1"P STANDARD FRAME

**FRONT** 

SIDE

LOUVER HEIGHT: 2 7/8"

LOUVER QTY: 6

EKENA MILLWORK 2300 WEST MAIN ST. CLARKSVILLE, TX 75426 TOLL FREE: 866-607-0453 WWW.EKENAMILLWORK.COM