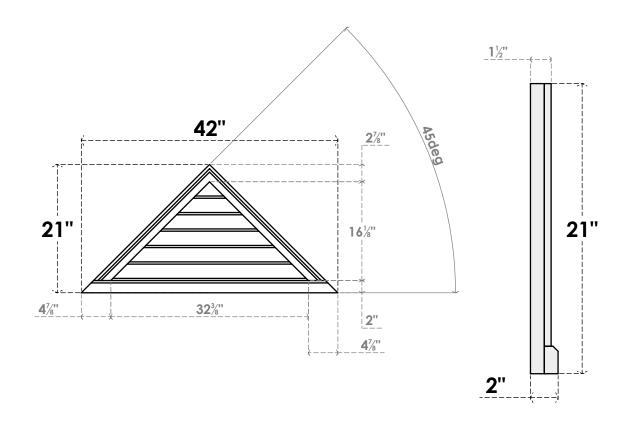

## GVPTR42X2103SN

42"W X 21"H TRIANGLE SURFACE MOUNT PVC GABLE VENT 12/12 PITCH: NON-FUNCTIONAL, W/ 2"W X 2"P BRICKMOULD SILL FRAME

**FRONT** 

SIDE

LOUVER HEIGHT: 2 3/4"

LOUVER QTY: 6

1. INSTALLATION TO BE COMPLETED IN ACCORDANCE WITH MANUFACTURER'S SPECIFICATIONS. 2. DRAWING MAY NOT BE TO SCALE