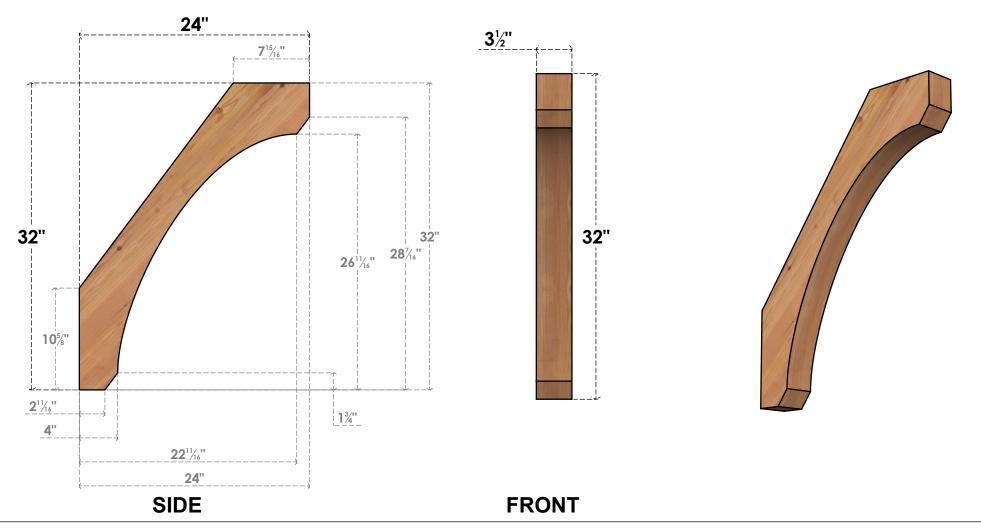

## BRC04X24X32LEC00SWR

3 1/2"W X 24"D X 32"H LEGACY SMOOTH BRACE, WESTERN RED CEDAR

**EKENA MILLWORK** 2300 WEST MAIN ST. CLARKSVILLE, TX 75426 TOLL FREE: 866-607-0453 WWW.EKENAMILLWORK.COM