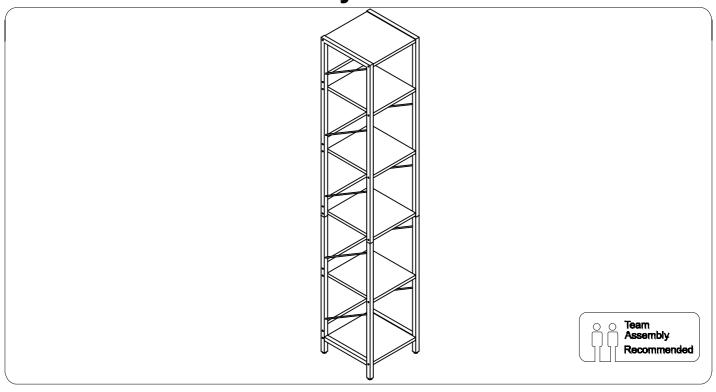

**Assembly Instruction** 





- 1. Check all the components & screws are intact before assembling.
- 2.If you notice any pieces are missing or damaged please do not assemble and contact us immediately .
- 3.Please send an email with you order number and issues, we will respond within

### Tools required

A Phillips head screw driver is required for the assembly of this product. (not included)

Electric tool should not be used to assemble this product.

Two people are needed



#### IMPORTANT SAFETY INFORMATION

- Please carefully read the following instructions and caution warnings before assembling the product.
- Following this guide will ensure that you install, use and maintain the product properly.
- Please keep this installation and user manual/instructions for future reference in case you need to disassemble