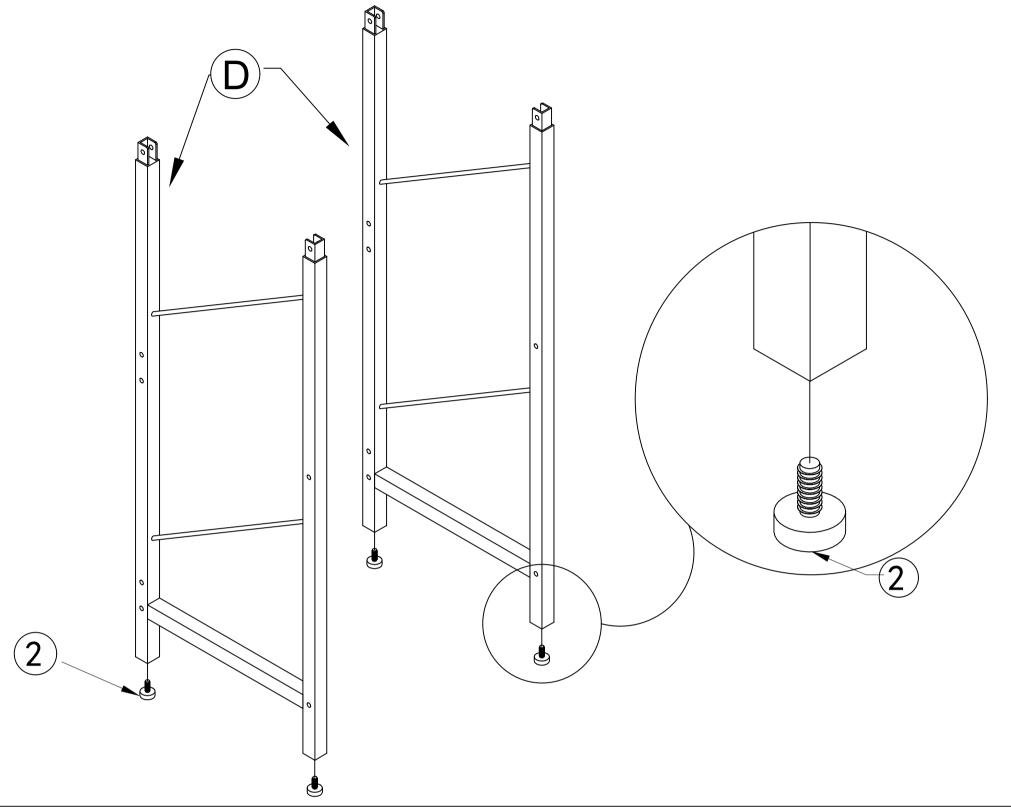

## COMPONENTS ID Nr.

| Part Nr. | Qty  |
|----------|------|
| Α        | 5pcs |
| В        | 5pcs |
| С        | 1pcs |
| D        | 2pcs |
| E        | 2pcs |

5

Ø5x50mm ①x 22