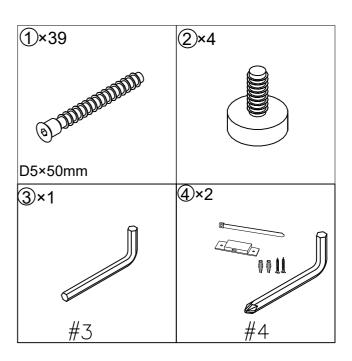

## COMPONENTS ID Nr.

| Part Nr. | Qty  |
|----------|------|
| Α        | 5pcs |
| В        | 5pcs |
| С        | 1pcs |
| D        | 2pcs |
| E        | 2pcs |

5

Ø5x50mm ①x 22