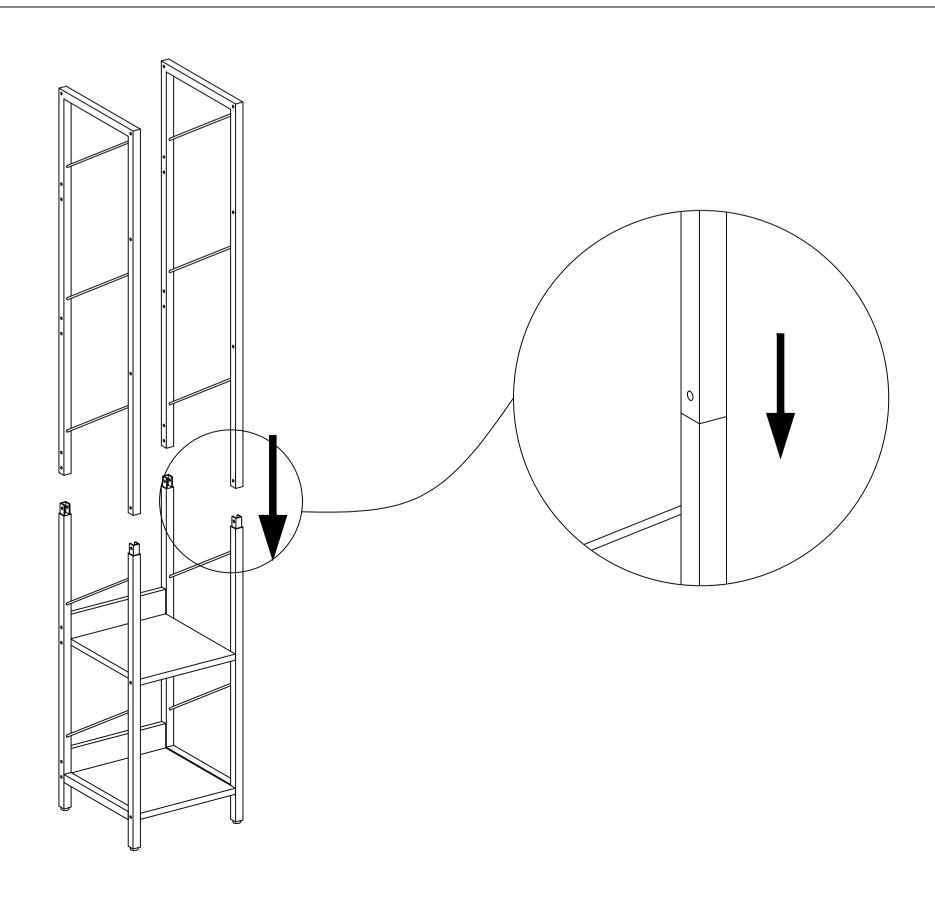

## COMPONENTS ID Nr.

| Part Nr. | Qty  |
|----------|------|
| Α        | 5pcs |
| В        | 5pcs |
| С        | 1pcs |
| D        | 2pcs |
| E        | 2pcs |

5

Ø5x50mm ①x 22