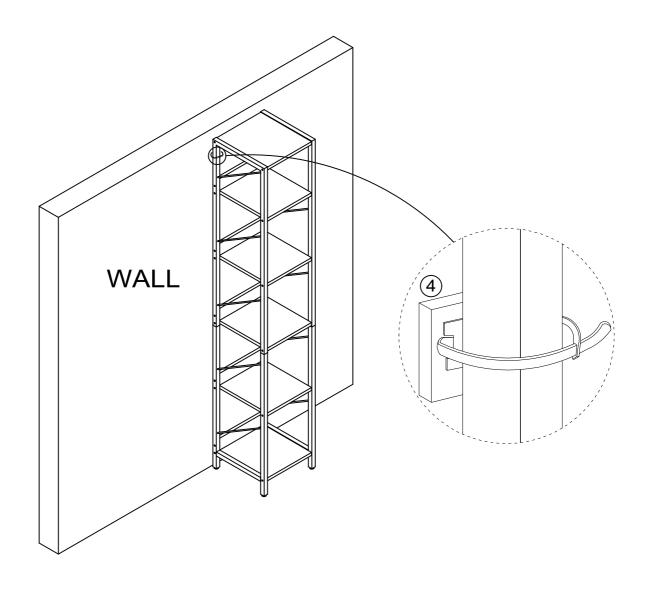

carpeted floor or the flat cardboard box to avoid scratching the surface or your floor while assembling on the floor.
- To assemble, please use the complimentary installation tools (Phillips screwdriver). Pay more attention to the direction of components at each steps.
- It is recommended that two people work together to assemble the product.

#### HOW TO MAINTAIN YOUR PRODUCT

- Check the screws of the product are not loose from regular use.
- Do not use sharp instruments, rubbing alcohol, corrosive chemicals, or abrasive cleaners to clean the item.

## COMPONENTS ID Nr.



| Part Nr. | Qty  |
|----------|------|
| Α        | 5pcs |
| В        | 5pcs |
| С        | 1pcs |
| D        | 2pcs |
| E        | 2pcs |

















5

Ø5x50mm ①x 22



# PRODUCT ASSEMBLY

6 WIII 4×2

WALL