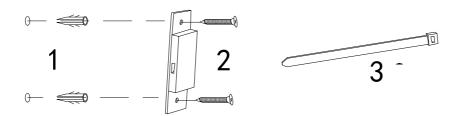

on carpeted floor or the flat cardboard box to avoid scratching the surface or your floor while assembling on the floor.
- To assemble, please use the complimentary installation tools (Phillips screwdriver). Pay more attention to the direction of components at each steps.
- It is recommended that two people work together to assemble the product.

#### HOW TO MAINTAIN YOUR PRODUCT

- Check the screws of the product are not loose from regular use.
- Do not use sharp instruments, rubbing alcohol, corrosive chemicals, or abrasive cleaners to clean the item.

## COMPONENTS ID Nr.



| Part Nr. | Qty  |
|----------|------|
| Α        | 5pcs |
| В        | 5pcs |
| С        | 1pcs |
| D        | 2pcs |
| E        | 2pcs |

















5

Ø5x50mm ①x 22



# PRODUCT ASSEMBLY

6 WIII 4×2

WALL