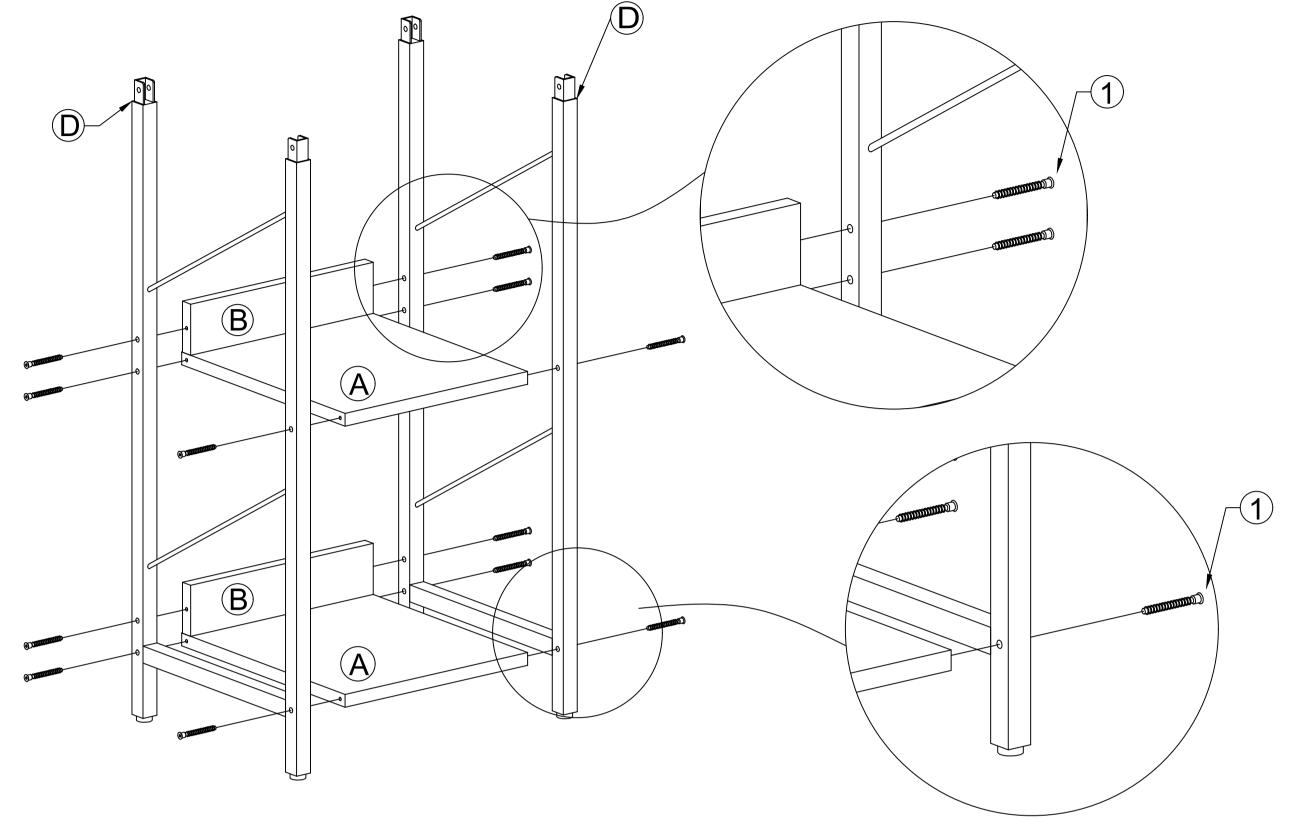

## COMPONENTS ID Nr.

| Part Nr. | Qty  |
|----------|------|
| Α        | 5pcs |
| В        | 5pcs |
| С        | 1pcs |
| D        | 2pcs |
| E        | 2pcs |

5

Ø5x50mm ①x 22