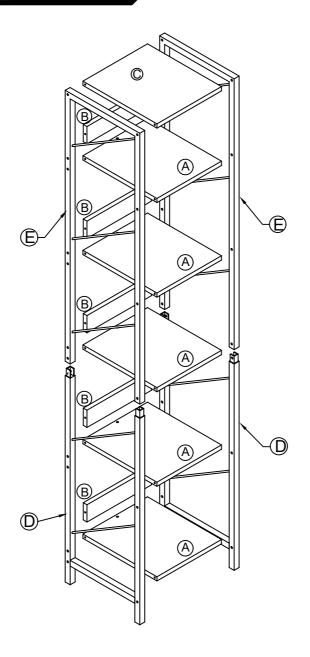

## COMPONENTS ID Nr.

| Part Nr. | Qty  |
|----------|------|
| Α        | 5pcs |
| В        | 5pcs |
| С        | 1pcs |
| D        | 2pcs |
| E        | 2pcs |

5

Ø5x50mm ①x 22