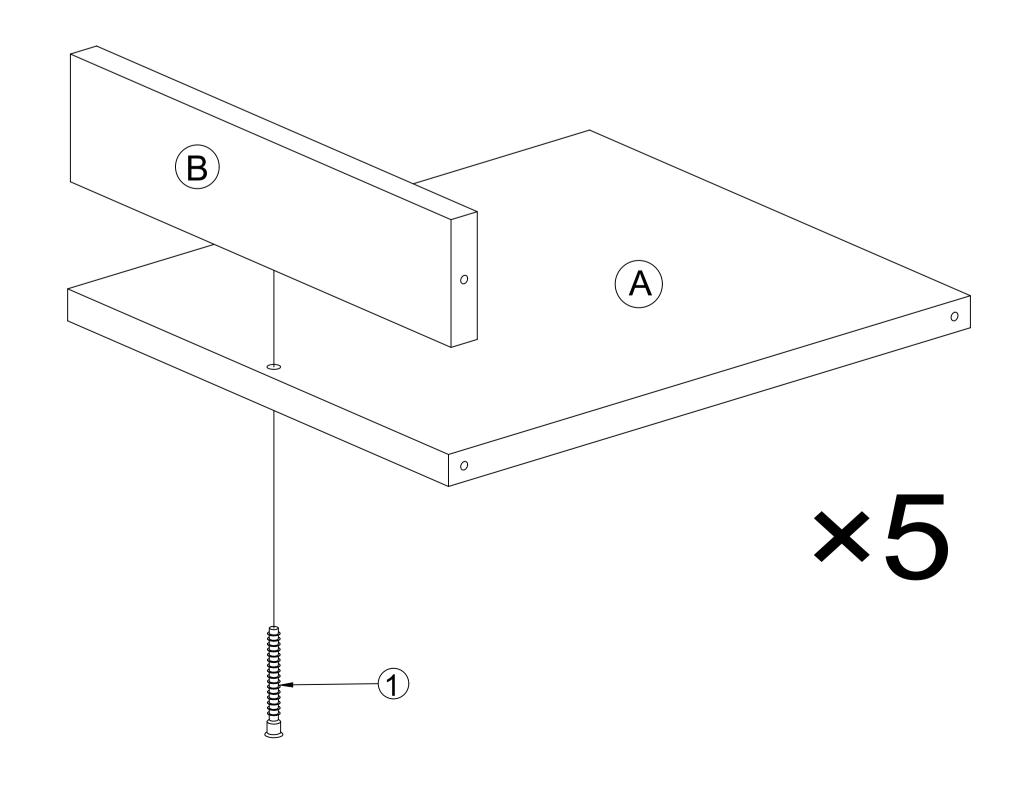

## COMPONENTS ID Nr.

| Part Nr. | Qty  |
|----------|------|
| Α        | 5pcs |
| В        | 5pcs |
| С        | 1pcs |
| D        | 2pcs |
| E        | 2pcs |

5

Ø5x50mm ①x 22