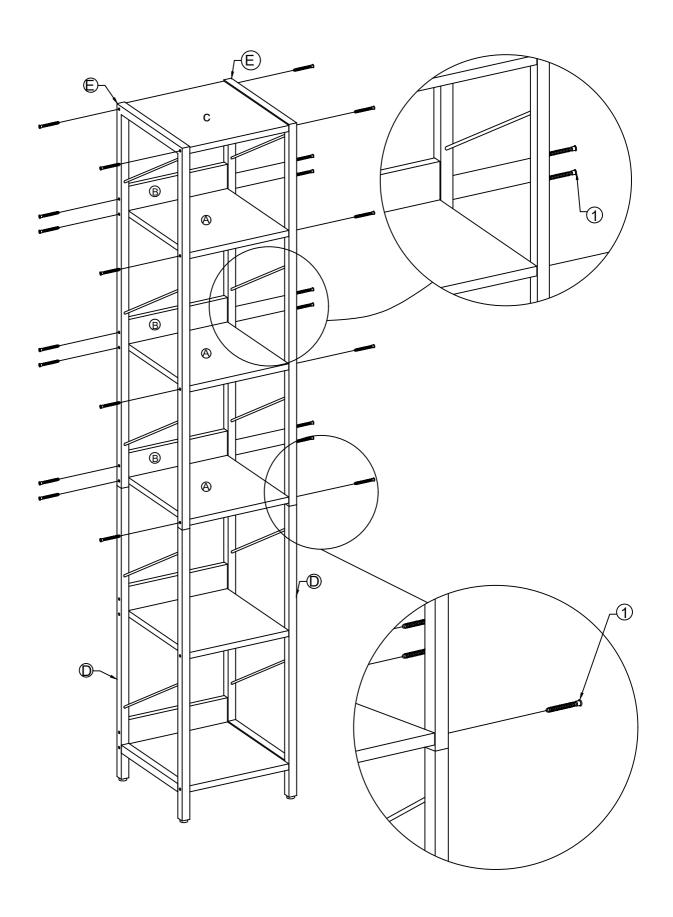

## COMPONENTS ID Nr.

| Part Nr. | Qty  |
|----------|------|
| Α        | 5pcs |
| В        | 5pcs |
| С        | 1pcs |
| D        | 2pcs |
| E        | 2pcs |

5

Ø5x50mm ①x 22