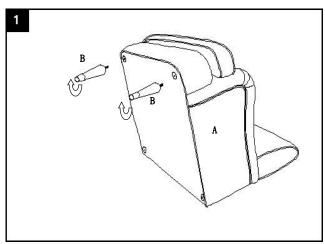

## **Parts List and Hardware List**

| PIECE | DESCRIPTION | PICTURE | QUANTITY |
|-------|-------------|---------|----------|
| А     | Seat        |         | 1X       |
| В     | Front leg   |         | 2X       |
| С     | Back leg    |         | 2X       |

## **PREPARATION**

Before beginning assembly of product, make sure all parts are present. Compare parts with package contents list and hardware contents list. If any part is missing or damaged, do not attempt to assemble the product. Estimated Assembly Time: 10 minutes.