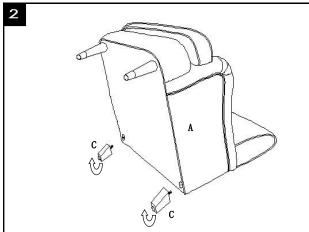

## **Parts List and Hardware List**

| PIECE | DESCRIPTION | PICTURE | QUANTITY |
|-------|-------------|---------|----------|
| А     | Seat        |         | 1X       |
| В     | Front leg   |         | 2X       |
| С     | Back leg    |         | 2X       |

## **PREPARATION**

Before beginning assembly of product, make sure all parts are present. Compare parts with package contents list and hardware contents list. If any part is missing or damaged, do not attempt to assemble the product. Estimated Assembly Time: 10 minutes.