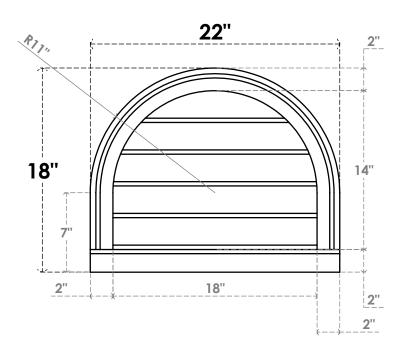

## GVPRT22X1803SN

22"W X 18"H ROUND TOP SURFACE MOUNT PVC GABLE VENT: NON-FUNCTIONAL, W/ 2"W X 2"P **BRICKMOULD SILL FRAME** 

**FRONT** 

SIDE

LOUVER HEIGHT: 2 3/4"

LOUVER QTY: 5

1. INSTALLATION TO BE COMPLETED IN ACCORDANCE WITH MANUFACTURER'S SPECIFICATIONS. 2. DRAWING MAY NOT BE TO SCALE