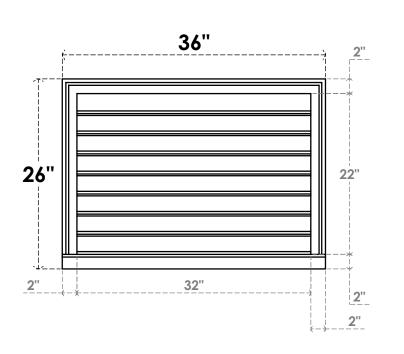

## GVPVE36X2603SF

36"W X 26"H RECTANGLE SURFACE MOUNT PVC GABLE VENT: FUNCTIONAL, W/ 2"W X 2"P **BRICKMOULD SILL FRAME** 

**VENTING AREA: 56 SQ IN** LOUVER HEIGHT: 2 3/4"

LOUVER QTY: 8

**FRONT** 

SIDE

EKENA MILLWORK 2300 WEST MAIN ST. CLARKSVILLE, TX 75426 TOLL FREE: 866-607-0453 WWW.EKENAMILLWORK.COM