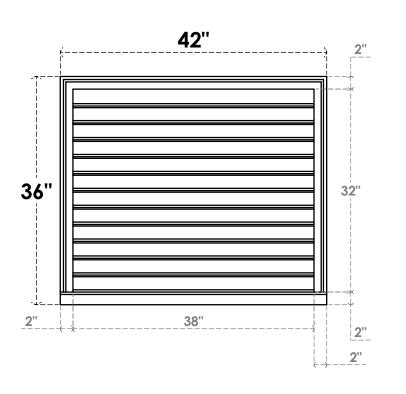

## GVPVE42X3603SF

42"W X 36"H RECTANGLE SURFACE MOUNT PVC GABLE VENT: FUNCTIONAL, W/ 2"W X 2"P **BRICKMOULD SILL FRAME** 

**FRONT** 

LOUVER HEIGHT: 2 5/8"

LOUVER QTY: 12

EKENA MILLWORK 2300 WEST MAIN ST. CLARKSVILLE, TX 75426 TOLL FREE: 866-607-0453 WWW.EKENAMILLWORK.COM

1. INSTALLATION TO BE COMPLETED IN ACCORDANCE WITH MANUFACTURER'S SPECIFICATIONS. 2. DRAWING MAY NOT BE TO SCALE

SIDE

2. DRAWING MAT NOT BE TO SCALE
3. THIS DRAWING IS INTENDED FOR DESIGN AND PLANNING PURPOSES ONLY.
4. ALL INFORMATION CONTAINED HEREIN WAS CURRENT AT THE TIME OF DEVELOPMENT BUT MUST BE REVIEWED AND APPROVED BY THE PRODUCT MANUFACTURER TO BE CONSIDERED ACCURATE.
5. ARCHITECTURAL GRADE PVC PRODUCTS ARE MADE FROM EXPANDED CELLULAR PVC AND COME NATURALLY WHITE BUT MAY BE

**PAINTED** 

Generated Date: 08/21/2022

**VENTING AREA: 104.5 SQ IN**