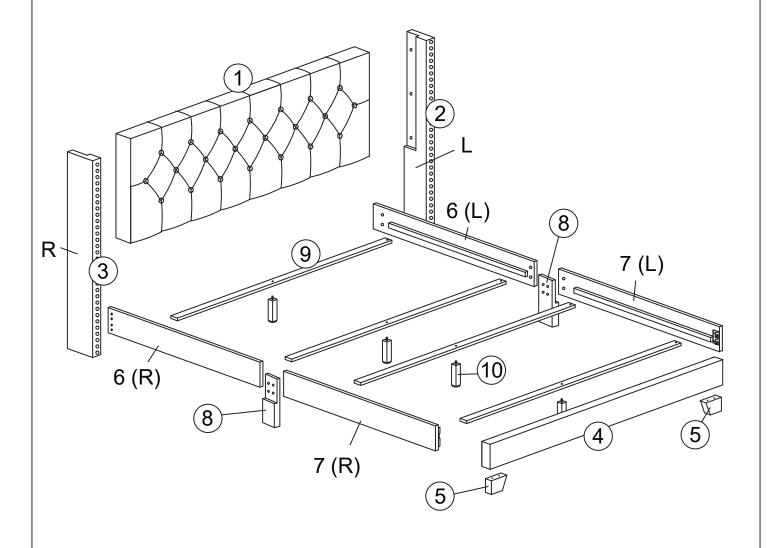

| PARTS LIST |                 |         |       |  |
|------------|-----------------|---------|-------|--|
| ITEM       | DESCRIPTION     | DRAWING | QTY   |  |
| 1          | HEADBOARD       |         | 1 PC  |  |
| 2          | WING (L)        |         | 1 PC  |  |
| 3          | WING (R)        |         | 1 PC  |  |
| 4          | FOOTBOARD       |         | 1 PC  |  |
| 5          | FOOTBOARD LEG   |         | 2 PCS |  |
| 6          | SIDE RAIL (L/R) |         | 2 PCS |  |
| 7          | SIDE RAIL (L/R) |         | 2 PCS |  |
| 8          | SIDE RAIL LEG   |         | 2 PCS |  |
| 9          | SLAT            |         | 4 PCS |  |

| PARTS LIST |                                 |         |       |  |
|------------|---------------------------------|---------|-------|--|
| ITEM       | DESCRIPTION                     | DRAWING | QTY   |  |
| 10         | SUPPORT LEG WITH<br>HANGER BOLT | - damo  | 4 PCS |  |

## **PARTS'LOCATION**