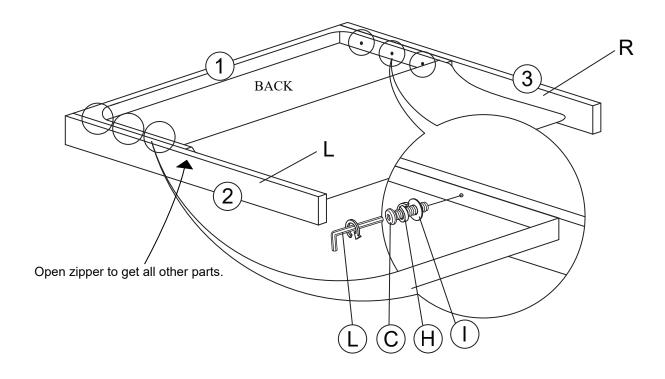

| HEADBOARD       |         | 1 PC  |  |
| 2          | WING (L)        |         | 1 PC  |  |
| 3          | WING (R)        |         | 1 PC  |  |
| 4          | FOOTBOARD       |         | 1 PC  |  |
| 5          | FOOTBOARD LEG   |         | 2 PCS |  |
| 6          | SIDE RAIL (L/R) |         | 2 PCS |  |
| 7          | SIDE RAIL (L/R) |         | 2 PCS |  |
| 8          | SIDE RAIL LEG   |         | 2 PCS |  |
| 9          | SLAT            |         | 4 PCS |  |

| PARTS LIST |                                 |         |       |  |
|------------|---------------------------------|---------|-------|--|
| ITEM       | DESCRIPTION                     | DRAWING | QTY   |  |
| 10         | SUPPORT LEG WITH<br>HANGER BOLT | - damo  | 4 PCS |  |

## **PARTS'LOCATION**



## STEP 1



## STEP 2



# STEP 3



# STEP 4



## STEP 5



## STEP 6







STEP 9 **MATTRESS** MATTRESS NOT INCLUDED **ASSEMBLY COMPLETED** PAGE 10 OF 10