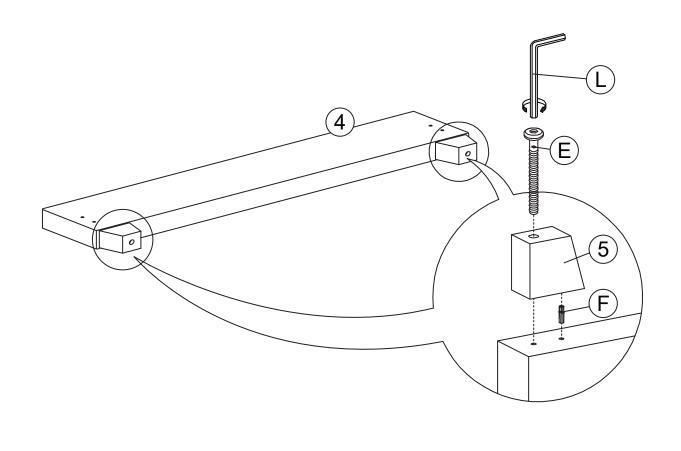

ADBOARD       |         | 1 PC  |  |
| 2          | WING (L)        |         | 1 PC  |  |
| 3          | WING (R)        |         | 1 PC  |  |
| 4          | FOOTBOARD       |         | 1 PC  |  |
| 5          | FOOTBOARD LEG   |         | 2 PCS |  |
| 6          | SIDE RAIL (L/R) |         | 2 PCS |  |
| 7          | SIDE RAIL (L/R) |         | 2 PCS |  |
| 8          | SIDE RAIL LEG   |         | 2 PCS |  |
| 9          | SLAT            |         | 4 PCS |  |

| PARTS LIST |                                 |         |       |  |
|------------|---------------------------------|---------|-------|--|
| ITEM       | DESCRIPTION                     | DRAWING | QTY   |  |
| 10         | SUPPORT LEG WITH<br>HANGER BOLT | - damo  | 4 PCS |  |

## **PARTS'LOCATION**



## STEP 1



## STEP 2



# STEP 3



# STEP 4



## STEP 5



## STEP 6







STEP 9 **MATTRESS** MATTRESS NOT INCLUDED **ASSEMBLY COMPLETED** PAGE 10 OF 10