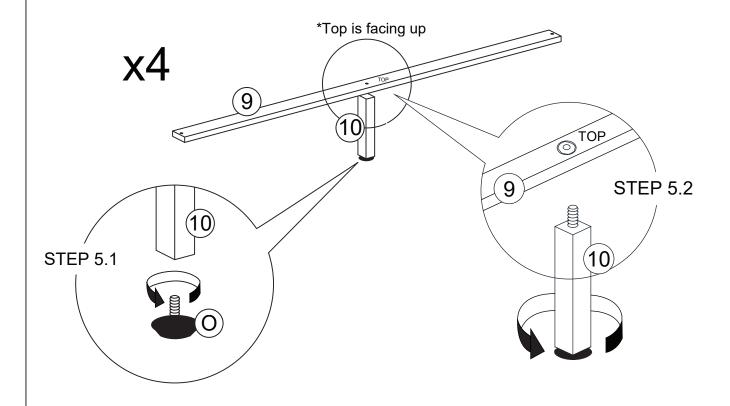

| 2          | WING (L)        |         | 1 PC  |  |
| 3          | WING (R)        |         | 1 PC  |  |
| 4          | FOOTBOARD       |         | 1 PC  |  |
| 5          | FOOTBOARD LEG   |         | 2 PCS |  |
| 6          | SIDE RAIL (L/R) |         | 2 PCS |  |
| 7          | SIDE RAIL (L/R) |         | 2 PCS |  |
| 8          | SIDE RAIL LEG   |         | 2 PCS |  |
| 9          | SLAT            |         | 4 PCS |  |

| PARTS LIST |                                 |         |       |  |
|------------|---------------------------------|---------|-------|--|
| ITEM       | DESCRIPTION                     | DRAWING | QTY   |  |
| 10         | SUPPORT LEG WITH<br>HANGER BOLT | - damo  | 4 PCS |  |

## **PARTS'LOCATION**



## STEP 1



## STEP 2



# STEP 3



# STEP 4



## STEP 5



## STEP 6







STEP 9 **MATTRESS** MATTRESS NOT INCLUDED **ASSEMBLY COMPLETED** PAGE 10 OF 10