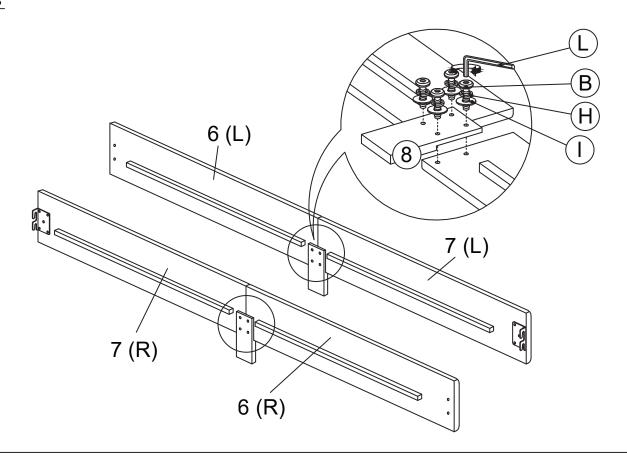

|         | 1 PC  |  |
| 2          | WING (L)        |         | 1 PC  |  |
| 3          | WING (R)        |         | 1 PC  |  |
| 4          | FOOTBOARD       |         | 1 PC  |  |
| 5          | FOOTBOARD LEG   |         | 2 PCS |  |
| 6          | SIDE RAIL (L/R) |         | 2 PCS |  |
| 7          | SIDE RAIL (L/R) |         | 2 PCS |  |
| 8          | SIDE RAIL LEG   |         | 2 PCS |  |
| 9          | SLAT            |         | 4 PCS |  |

| PARTS LIST |                                 |         |       |  |
|------------|---------------------------------|---------|-------|--|
| ITEM       | DESCRIPTION                     | DRAWING | QTY   |  |
| 10         | SUPPORT LEG WITH<br>HANGER BOLT | - damo  | 4 PCS |  |

## **PARTS'LOCATION**



## STEP 1



## STEP 2



# STEP 3



# STEP 4



## STEP 5



## STEP 6







STEP 9 **MATTRESS** MATTRESS NOT INCLUDED **ASSEMBLY COMPLETED** PAGE 10 OF 10