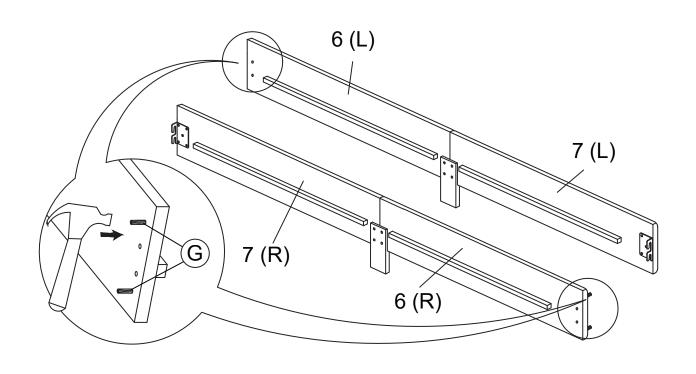

| 1 PC  |  |
| 2          | WING (L)        |         | 1 PC  |  |
| 3          | WING (R)        |         | 1 PC  |  |
| 4          | FOOTBOARD       |         | 1 PC  |  |
| 5          | FOOTBOARD LEG   |         | 2 PCS |  |
| 6          | SIDE RAIL (L/R) |         | 2 PCS |  |
| 7          | SIDE RAIL (L/R) |         | 2 PCS |  |
| 8          | SIDE RAIL LEG   |         | 2 PCS |  |
| 9          | SLAT            |         | 4 PCS |  |

| PARTS LIST |                                 |         |       |  |
|------------|---------------------------------|---------|-------|--|
| ITEM       | DESCRIPTION                     | DRAWING | QTY   |  |
| 10         | SUPPORT LEG WITH<br>HANGER BOLT | - damo  | 4 PCS |  |

## **PARTS'LOCATION**



## STEP 1



## STEP 2



# STEP 3



# STEP 4



## STEP 5



## STEP 6







STEP 9 **MATTRESS** MATTRESS NOT INCLUDED **ASSEMBLY COMPLETED** PAGE 10 OF 10