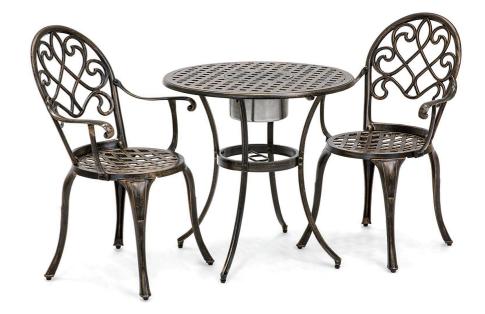

#### TIPS:

Your suggestions and comments are really important to us! We sincerely solicit you to go back to our shop and leave a good rating in just a simple click. It would be quite encouraging if you could kindly do so like below:

★★★★ Great products so far

Great product so far. Fast delivery, easy setup, and working without any issues.

With your inspiring rating, we will be more consistent to offer you EASY SHOPPING EXPERIENCE, GOOD PRODUCTS and EFFICIENT SERVICE!



# USER'S MANUAL Aluminum Patio Bistro Table Set

### PRODUCT ASSEMBLY

## PRODUCT ASSEMBLY

#### Bistro Chair Parts List:

| No. | Picture | Parts      | Qty | No. | Picture | Parts               | Qty |   | No. | Picture    | Parts               | Qty |
|-----|---------|------------|-----|-----|---------|---------------------|-----|---|-----|------------|---------------------|-----|
| F   |         | Backrest   | 1   | I   | L       | Right Arm           | 1   |   | L   | 0          | Washers(8mm)        | 10  |
|     |         |            |     |     |         |                     |     |   |     | $\bigcirc$ | Spring washers(8mm) | 10  |
|     |         |            |     |     |         |                     |     |   |     |            | Nuts(8mm)           | 10  |
| G   |