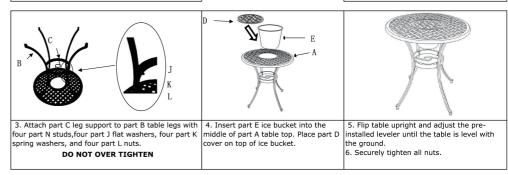

## **Assembly Instructions**

Bistro Table Part List:

Assembly Instructions

with four part F studs, four part G flat washers, four part H spring washers, and four part I nuts. DO NOT OVER TIGHTEN