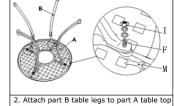

## **Assembly Instructions**

Bistro Table Part List:

Assembly Instructions

with four part F studs, four part G flat washers, four part H spring washers, and four part I nuts. DO NOT OVER TIGHTEN