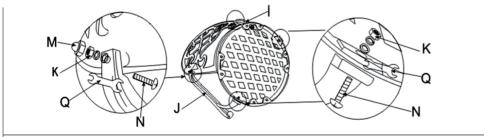

#### Bistro Chair Parts List:

| No. | Picture | Parts      | Qty | No. | Picture | Parts               | Qty |   | No. | Picture    | Parts               | Qty |
|-----|---------|------------|-----|-----|---------|---------------------|-----|---|-----|------------|---------------------|-----|
| F   |         | Backrest   | 1   | I   | L       | Right Arm           | 1   |   | L   | 0          | Washers(8mm)        | 10  |
|     |         |            |     |     |         |                     |     |   |     | $\bigcirc$ | Spring washers(8mm) | 10  |
|     |         |            |     |     |         |                     |     |   |     |            | Nuts(8mm)           | 10  |
| G   |         | Chair Seat | 1   | J   | Jo      | Left Arm            | 1   |   | м   | Ø          | Plastic cap(6mm)    | 2   |
| н   | Ţ       | Chair leg  | 4   | ĸ   | 0       | Washers(6mm)        | 4   |   | N   | 8          | Bolts M6*30         | 4   |
|     |         |            |     |     | 0       | Spring washers(6mm) | 4   |   | 0   | $\sim$     | Allen Wrench        | 1   |
|     |         |            |     |     |         | Nuts(6mm)           | 4   | Р | 3   | Stud M8*30 | 10                  |     |

**Assembly Instructions** 

Assembly Instructions

DO NOT OVERTIGHTEN.

Securely tighten all bolts, nuts, and screws.

23

Q

1

Wrench