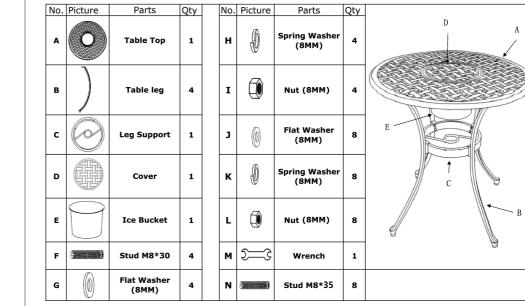

#### Bistro Chair Parts List:

| No. | Picture | Parts      | Qty | No. | Picture | Parts               | Qty |   | No. | Picture    | Parts               | Qty |
|-----|---------|------------|-----|-----|---------|---------------------|-----|---|-----|------------|---------------------|-----|
| F   |         | Backrest   | 1   | I   | L       | Right Arm           | 1   |   | L   | 0          | Washers(8mm)        | 10  |
|     |         |            |     |     |         |                     |     |   |     | $\bigcirc$ | Spring washers(8mm) | 10  |
|     |         |            |     |     |         |                     |     |   |     |            | Nuts(8mm)           | 10  |
| G   |         | Chair Seat | 1   | J   | Jo      | Left Arm            | 1   |   | м   | Ø          | Plastic cap(6mm)    | 2   |
| н   | Ţ       | Chair leg  | 4   | ĸ   | 0       | Washers(6mm)        | 4   |   | N   | 8          | Bolts M6*30         | 4   |
|     |         |            |     |     | 0       | Spring washers(6mm) | 4   |   | 0   | $\sim$     | Allen Wrench        | 1   |
|     |         |            |     |     |         | Nuts(6mm)           | 4   | Р | 3   | Stud M8*30 | 10                  |     |

## **Assembly Instructions**

Bistro Table Part List:

Assembly Instructions

with four part F studs, four part G flat washers, four part H spring washers, and four part I nuts. DO NOT OVER TIGHTEN