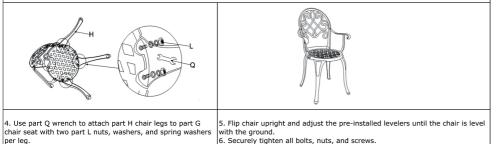

**Assembly Instructions** 

Assembly Instructions

DO NOT OVERTIGHTEN.

Securely tighten all bolts, nuts, and screws.

23

Q

1

Wrench