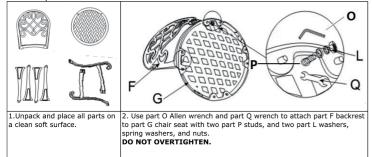

#### Bistro Chair Parts List:

| No. | Picture | Parts      | Qty | No. | Picture | Parts               | Qty |   | No. | Picture    | Parts               | Qty |
|-----|---------|------------|-----|-----|---------|---------------------|-----|---|-----|------------|---------------------|-----|
| F   |         | Backrest   | 1   | I   | L       | Right Arm           | 1   |   | L   | 0          | Washers(8mm)        | 10  |
|     |         |            |     |     |         |                     |     |   |     | $\bigcirc$ | Spring washers(8mm) | 10  |
|     |         |            |     |     |         |                     |     |   |     |            | Nuts(8mm)           | 10  |
| G   |         | Chair Seat | 1   | J   | Jo      | Left Arm            | 1   |   | м   | Ø          | Plastic cap(6mm)    | 2   |
| н   | Ţ       | Chair leg  | 4   | ĸ   | 0       | Washers(6mm)        | 4   |   | N   | 8          | Bolts M6*30         | 4   |
|     |         |            |     |     | 0       | Spring washers(6mm) | 4   |   | 0   | $\sim$     | Allen Wrench        | 1   |
|     |         |            |     |     |         | Nuts(6mm)           | 4   | Р | 3   | Stud M8*30 | 10                  |     |

**Assembly Instructions** 

Assembly Instructions

DO NOT OVERTIGHTEN.

Securely tighten all bolts, nuts, and screws.

23

Q

1

Wrench