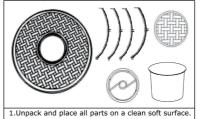

|            | Nuts(8mm)           | 10  |
| G   |         | Chair Seat | 1   | J   | Jo      | Left Arm            | 1   |   | м   | Ø          | Plastic cap(6mm)    | 2   |
| н   | Ţ       | Chair leg  | 4   | ĸ   | 0       | Washers(6mm)        | 4   |   | N   | 8          | Bolts M6*30         | 4   |
|     |         |            |     |     | 0       | Spring washers(6mm) | 4   |   | 0   | $\sim$     | Allen Wrench        | 1   |
|     |         |            |     |     |         | Nuts(6mm)           | 4   | Р | 3   | Stud M8*30 | 10                  |     |

**Assembly Instructions** 

Assembly Instructions









DO NOT OVERTIGHTEN.

Securely tighten all bolts, nuts, and screws.

23

Q

1

Wrench

## **Assembly Instructions**

Bistro Table Part List:



Assembly Instructions





with four part F studs, four part G flat washers, four part H spring washers, and four part I nuts. DO NOT OVER TIGHTEN