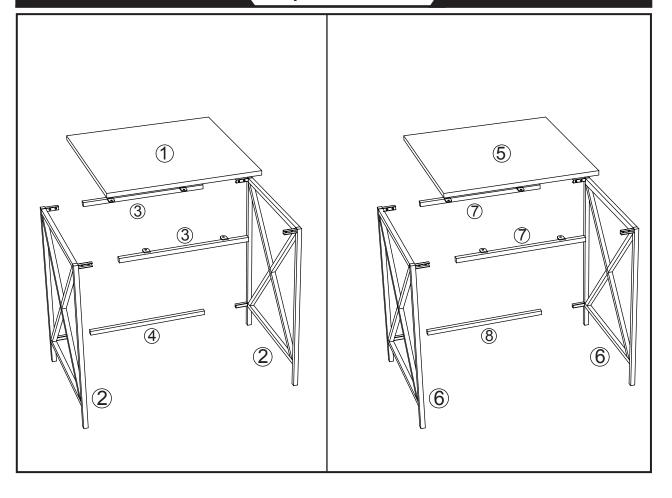

# **NESTING END TABLE**







#### **ASSEMBLY INSTRUCTIONS**

We have designed our furniture with you, the customer in mind. Our clear, easy to follow, step by step instructions will guide you through the project from start to finish. feel confident that this will be a fun and rewarding project. The final product will be a quality piece of furniture that will go together smoothly and give you years of enjoyment.



Please do not return to the store Broken or missing parts? Need help with assembly?

### **Accessories list**



#### **Exploded Views**













## Step 4

- 1.Connect top panel 5 to assembly as shown using allen screws (A) and allen wrench (B).
- 2. Screw feet (C) into unit.



### Step 5