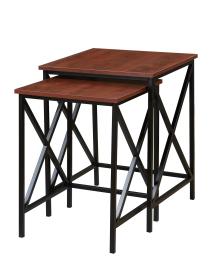

# **NESTING END TABLE**







#### **ASSEMBLY INSTRUCTIONS**

We have designed our furniture with you, the customer in mind. Our clear, easy to follow, step by step instructions will guide you through the project from start to finish. feel confident that this will be a fun and rewarding project. The final product will be a quality piece of furniture that will go together smoothly and give you years of enjoyment.



Please do not return to the store Broken or missing parts? Need help with assembly?

### **Accessories list**



#### **Exploded Views**













## Step 4

- 1.Connect top panel 5 to assembly as shown using allen screws (A) and allen wrench (B).
- 2. Screw feet (C) into unit.



### Step 5