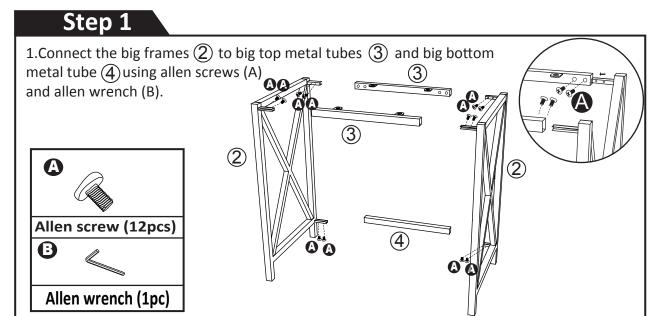

# **NESTING END TABLE**







#### **ASSEMBLY INSTRUCTIONS**

We have designed our furniture with you, the customer in mind. Our clear, easy to follow, step by step instructions will guide you through the project from start to finish. feel confident that this will be a fun and rewarding project. The final product will be a quality piece of furniture that will go together smoothly and give you years of enjoyment.



Please do not return to the store Broken or missing parts? Need help with assembly?

### **Accessories list**



#### **Exploded Views**













## Step 4

- 1.Connect top panel 5 to assembly as shown using allen screws (A) and allen wrench (B).
- 2. Screw feet (C) into unit.



### Step 5