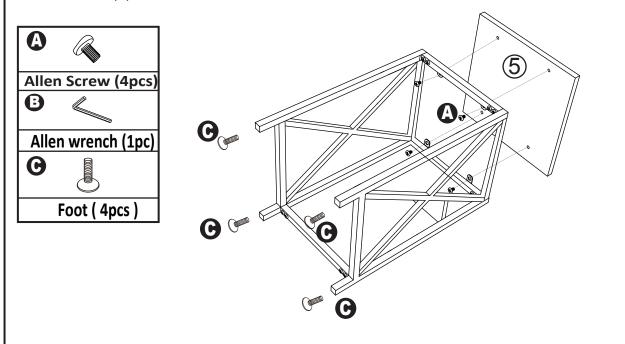

## Step 4

- 1.Connect top panel 5 to assembly as shown using allen screws (A) and allen wrench (B).
- 2. Screw feet (C) into unit.