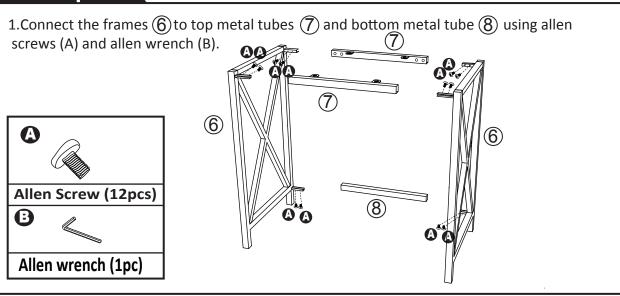

# **NESTING END TABLE**







#### **ASSEMBLY INSTRUCTIONS**

We have designed our furniture with you, the customer in mind. Our clear, easy to follow, step by step instructions will guide you through the project from start to finish. feel confident that this will be a fun and rewarding project. The final product will be a quality piece of furniture that will go together smoothly and give you years of enjoyment.



Please do not return to the store Broken or missing parts? Need help with assembly?

### **Accessories list**



#### **Exploded Views**













## Step 4

- 1.Connect top panel 5 to assembly as shown using allen screws (A) and allen wrench (B).
- 2. Screw feet (C) into unit.



### Step 5