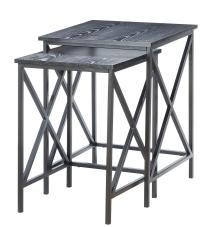

# **NESTING END TABLE**







#### **ASSEMBLY INSTRUCTIONS**

We have designed our furniture with you, the customer in mind. Our clear, easy to follow, step by step instructions will guide you through the project from start to finish. feel confident that this will be a fun and rewarding project. The final product will be a quality piece of furniture that will go together smoothly and give you years of enjoyment.



Please do not return to the store Broken or missing parts? Need help with assembly?

### **Accessories list**



#### **Exploded Views**













## Step 4

- 1.Connect top panel 5 to assembly as shown using allen screws (A) and allen wrench (B).
- 2. Screw feet (C) into unit.



### Step 5