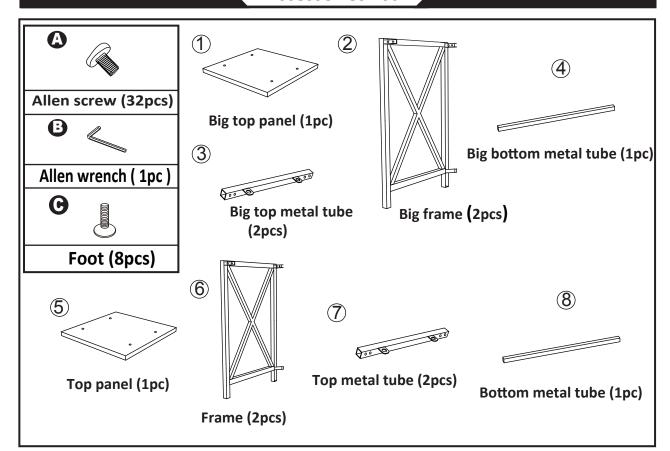

# **NESTING END TABLE**







#### **ASSEMBLY INSTRUCTIONS**

We have designed our furniture with you, the customer in mind. Our clear, easy to follow, step by step instructions will guide you through the project from start to finish. feel confident that this will be a fun and rewarding project. The final product will be a quality piece of furniture that will go together smoothly and give you years of enjoyment.



Please do not return to the store Broken or missing parts? Need help with assembly?

### **Accessories list**



#### **Exploded Views**













## Step 4

- 1.Connect top panel 5 to assembly as shown using allen screws (A) and allen wrench (B).
- 2. Screw feet (C) into unit.



### Step 5