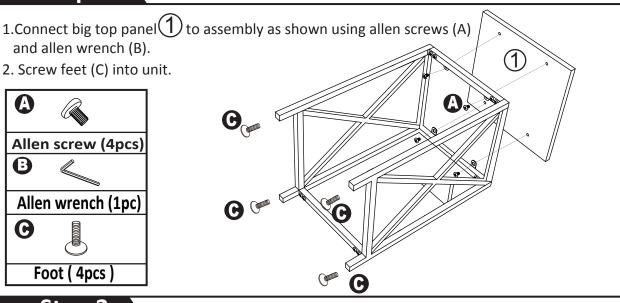

## Step 4

- 1.Connect top panel 5 to assembly as shown using allen screws (A) and allen wrench (B).
- 2. Screw feet (C) into unit.