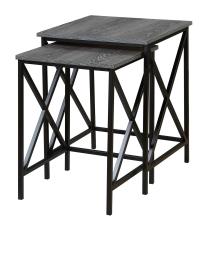

# **NESTING END TABLE**







#### **ASSEMBLY INSTRUCTIONS**

We have designed our furniture with you, the customer in mind. Our clear, easy to follow, step by step instructions will guide you through the project from start to finish. feel confident that this will be a fun and rewarding project. The final product will be a quality piece of furniture that will go together smoothly and give you years of enjoyment.



Please do not return to the store Broken or missing parts? Need help with assembly?

### **Accessories list**



#### **Exploded Views**













## Step 4

- 1.Connect top panel 5 to assembly as shown using allen screws (A) and allen wrench (B).
- 2. Screw feet (C) into unit.



### Step 5