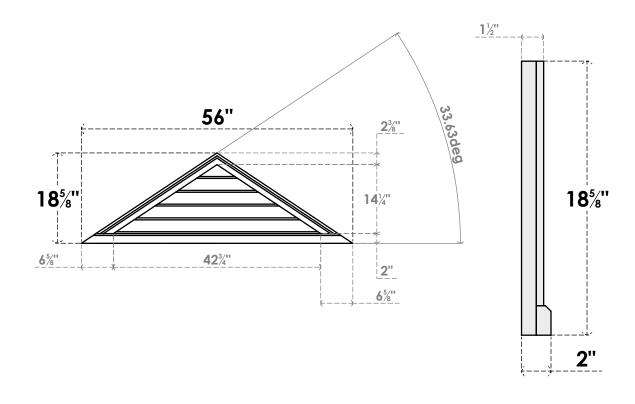

## GVPTR56X1903SN

56"W X 18-5/8"H TRIANGLE SURFACE MOUNT PVC GABLE VENT 8/12 PITCH: NON-FUNCTIONAL, W/ 2"W X 2"P BRICKMOULD SILL FRAME

LOUVER HEIGHT: 2 7/8"

LOUVER QTY: 5

**FRONT** 

SIDE

1. INSTALLATION TO BE COMPLETED IN ACCORDANCE WITH MANUFACTURER'S SPECIFICATIONS. 2. DRAWING MAY NOT BE TO SCALE